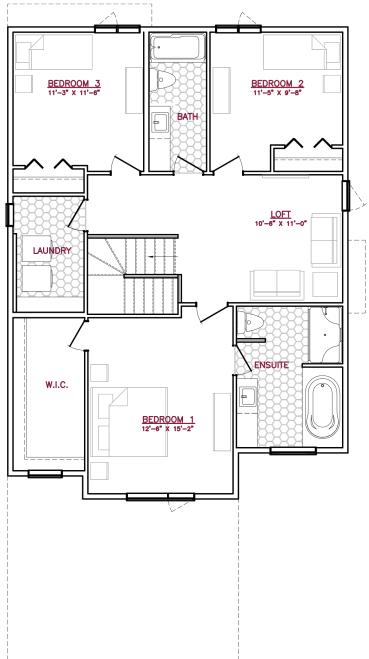

## **Highlighted Features Include:**

- Open concept design
- 20' x 22' attached garage
- Gourmet kitchen with walk-thru pantry
- Formal dining room and dinette
- Large primary bedroom with walk-in closet and ensuite with soaker tub
- Second floor laundry room
- Versatile loft space
- 60 gallon hot water tank
- 200 amp panel
- Triple pane and dual Low-E windows
- 1-2-5-10 National Home Warranty

# 2 Storey

2,208 sq.ft.<sup>+/-</sup>

### 3 Bedrooms

2.5 Bathrooms

One Dr. David Friesen Drive Winnipeg, Manitoba Phone: (204) 224-4243 kensingtonhomes.com All illustrations are artist's conception and may vary. Room dimensions are approximate. Windows and room sizes may vary with elevations. Mechanical equipment location and placement subject to change as required by building code and at discretion of builder. Furniture outlines for purpose of visualizing room layout only, furniture not included. Kensington Homes reserves the right to change material or specifications without notice. Plan Rev-4/17/23