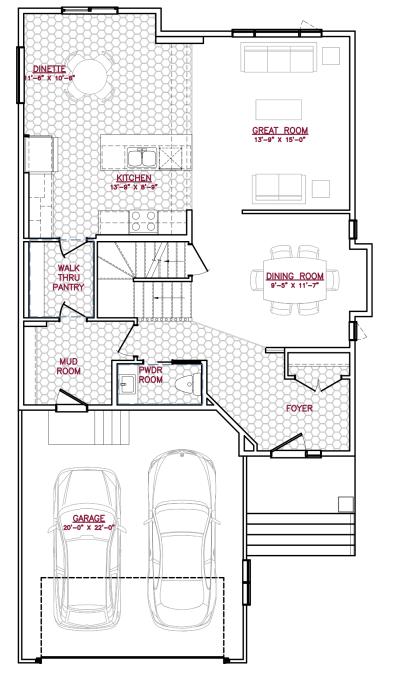

## **Highlighted Features Include:**

- Open concept design
- 20' x 22' attached garage
- Gourmet kitchen with walk-thru pantry
- Formal dining room and dinette
- Large primary bedroom with walk-in closet and ensuite with soaker tub
- Second floor laundry room
- Versatile loft space
- 60 gallon hot water tank
- 200 amp panel
- Triple pane and dual Low-E windows
- 1-2-5-10 National Home Warranty

# 2 Storey

2,208 sq.ft.<sup>+/-</sup>

### 3 Bedrooms

2.5 Bathrooms

One Dr. David Friesen Drive Winnipeg, Manitoba Phone: (204) 224-4243 kensingtonhomes.com All illustrations are artist's conception and may vary. Room dimensions are approximate. Windows and room sizes may vary with elevations. Mechanical equipment location and placement subject to change as required by building code and at discretion of builder. Furniture outlines for purpose of visualizing room layout only, furniture not included. Kensington Homes reserves the right to change material or specifications without notice. Plan Rev-4/17/23