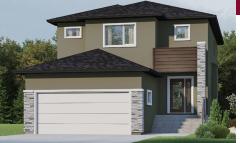

# WESTBROOK

855 PLAN

Elevation B



**Elevation** A

Elevation C



## **Highlighted Features Include:**

- Open concept design
- 20' x 22' attached garage
- Gourmet kitchen with walk-thru pantry
- Formal dining room and dinette
- Large primary bedroom with walk-in closet and ensuite with soaker tub
- Second floor laundry room
- Versatile loft space
- 60 gallon hot water tank
- 200 amp panel
- Triple pane and dual Low-E windows
- 1-2-5-10 National Home Warranty

#### SOLID FOUNDATIONS START HERE



Ī

# 2 Storey



2,208 sq.ft.<sup>+/-</sup>



### 3 Bedrooms



2.5 Bathrooms











One Dr. David Friesen Drive Winnipeg, Manitoba Phone: (204) 224-4243 kensingtonhomes.com All illustrations are artist's conception and may vary. Room dimensions are approximate. Windows and room sizes may vary with elevations. Mechanical equipment location and placement s