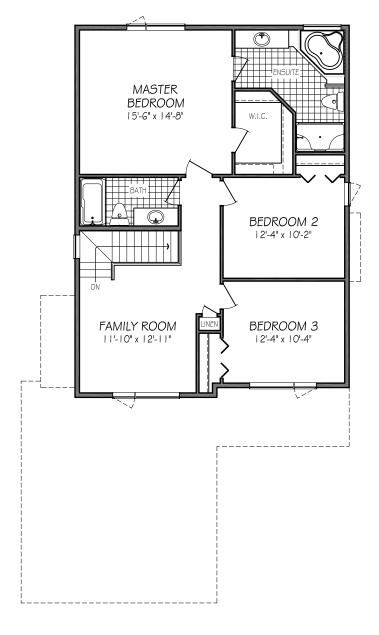

(b-rev 1-20-21)

2 Storey

2127 sq.ft.

3 Bedrooms

2 1/2 Bathrooms

862 PLAN

MAIN FLOOR PLAN
• 1077 SQ. FT

SECOND FLOOR PLAN

• 1050 SQ. FT

One Dr. David Friesen Drive Winnipeg, Manitoba Phone: (204) 224-4243 kensingtonhomes.com All illustrations are artist's conception and may vary. Room dimensions are approximate. Windows and room sizes may vary with elevations. Mechanical equipment location and placement subject to change as required by building code and at discretion of builder. Furniture outlines for purpose of visualizing room layout only, furniture not included. Kensington Homes reserves the right to change material or specifications without notice.