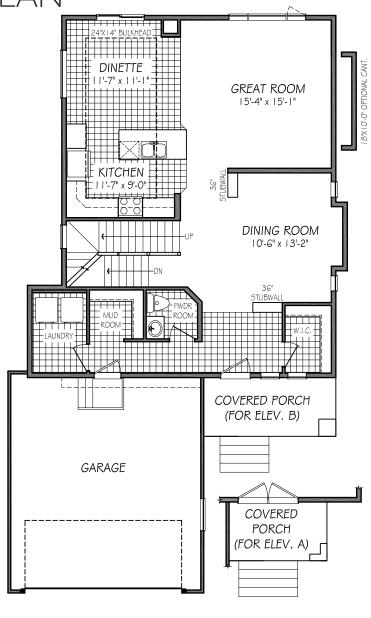

(b-rev 1-20-21)

2 Storey

2127 sq.ft.

3 Bedrooms

2 1/2 Bathrooms

862 PLAN

MAIN FLOOR PLAN
• 1077 SQ. FT

SECOND FLOOR PLAN

• 1050 SQ. FT

One Dr. David Friesen Drive Winnipeg, Manitoba Phone: (204) 224-4243 kensingtonhomes.com All illustrations are artist's conception and may vary. Room dimensions are approximate. Windows and room sizes may vary with elevations. Mechanical equipment location and placement subject to change as required by building code and at discretion of builder. Furniture outlines for purpose of visualizing room layout only, furniture not included. Kensington Homes reserves the right to change material or specifications without notice.