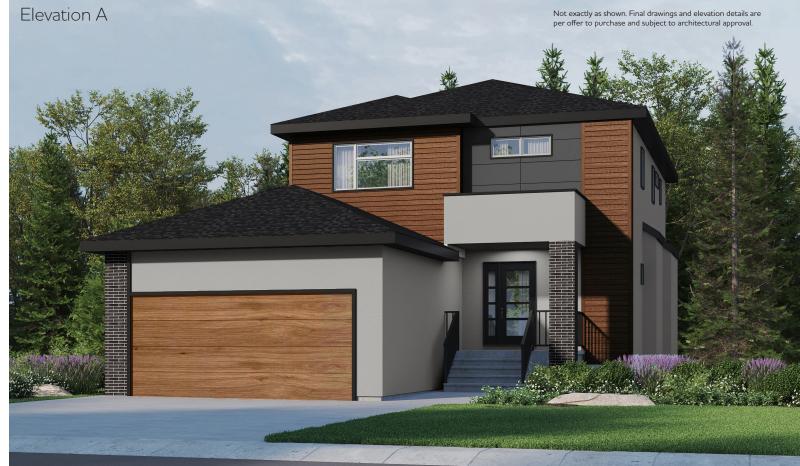

## RIDGECREST

862 PLAN

A QUALICO Company

## Highlighted Features Include:

- Covered porch, stucco, and smart trim exterior details
- •20' x 22' attached garage
- Kitchen with island and breakfast bar
- Main floor laundry
- Formal dining room
- ·2nd floor family room
- Master bedroom includes large walk-in closet and 4-piece ensuite with soaker tub
- LED lighting package
- Designer faucets
- Decora switches
- Premium trim work
- •Triple pane & dual Low-E windows
- •1-2-5-10 National Home Warranty

(b-rev 1-20-21)

2 Storey

2127 sq.ft.

3 Bedrooms

2 1/2 Bathrooms

862 PLAN

MAIN FLOOR PLAN
• 1077 SQ. FT

SECOND FLOOR PLAN