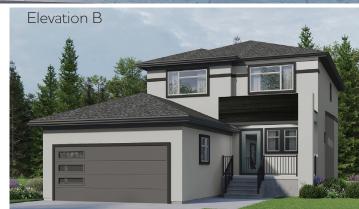

## RIDGECREST

862 PLAN

A QUALICO Company

## Highlighted Features Include:

- Covered porch, stucco, and smart trim exterior details
- •20' x 22' attached garage
- Kitchen with island and breakfast bar
- Main floor laundry
- Formal dining room
- ·2nd floor family room
- Master bedroom includes large walk-in closet and 4-piece ensuite with soaker tub
- LED lighting package
- Designer faucets
- Decora switches
- Premium trim work
- •Triple pane & dual Low-E windows
- •1-2-5-10 National Home Warranty