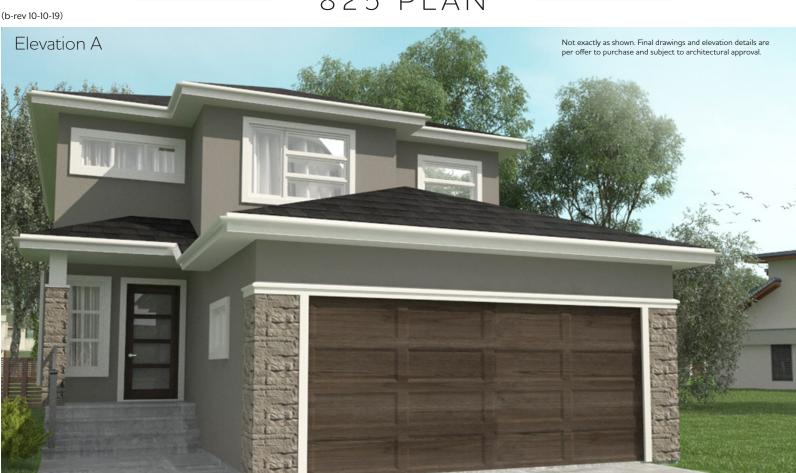

## PRAIRIEHAVEN 825 PLAN

## Highlighted Features Include:

- Attractive front elevation details
- •20' x 22' double car garage
- Open concept layout
- •Kitchen with island, breakfast bar and walk-in pantry
- Main floor study and large foyer
- Main floor laundry / mudroom
- •Great room with open ceiling
- Spacious master bedroom with walk-in closet and ensuite
- Variety of floor plan options to choose from, such as 4th bedroom and laundry option, or walk-thru pantry, etc.
- Designer faucets
- Decord switches
- LED lighting package
- •Triple pane and dual Low-E windows
- Premium trimwork
- 1-2-5-10 National Home Warranty