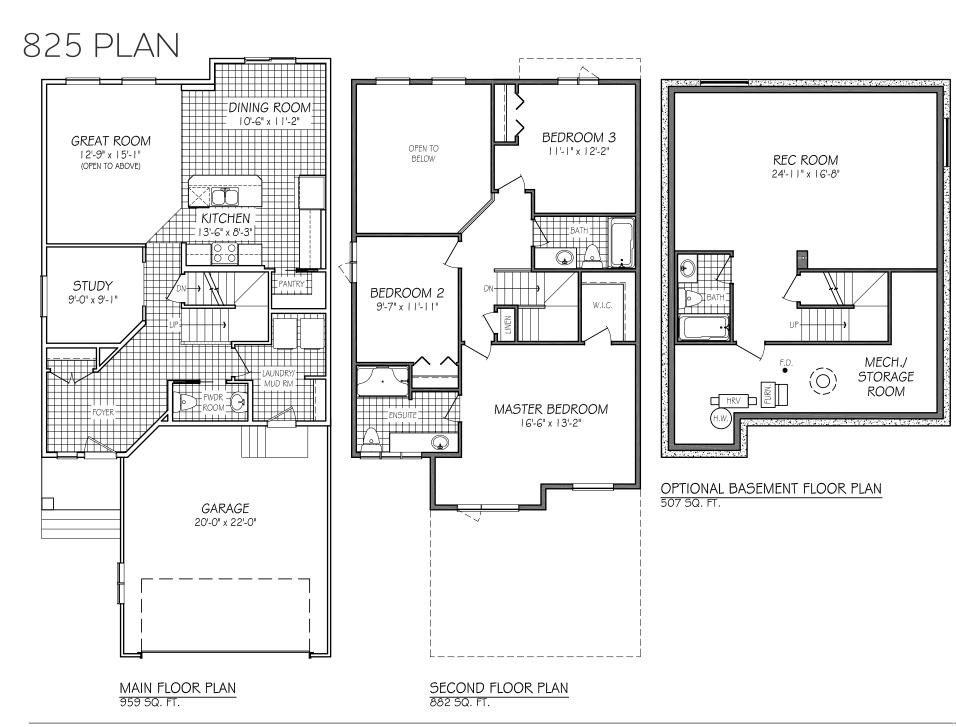

## PRAIRIEHAVEN 825 PLAN

## Highlighted Features Include:

- Attractive front elevation details
- •20' x 22' double car garage
- Open concept layout
- •Kitchen with island, breakfast bar and walk-in pantry
- Main floor study and large foyer
- Main floor laundry / mudroom
- •Great room with open ceiling
- Spacious master bedroom with walk-in closet and ensuite
- Variety of floor plan options to choose from, such as 4th bedroom and laundry option, or walk-thru pantry, etc.
- Designer faucets
- Decord switches
- LED lighting package
- •Triple pane and dual Low-E windows
- Premium trimwork
- 1-2-5-10 National Home Warranty