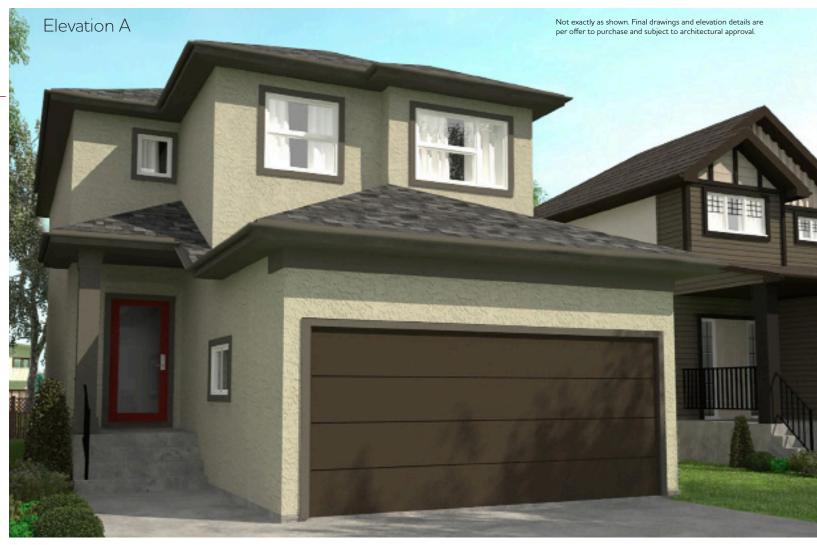

## Highlighted Features Include:

- Attractive front elevation details
- ·18' x 22' double car attached garage
- ·Open-concept floor plan
- Professionally designed kitchen with large island and walk-in pantry
- · Main floor study, with option for 4th bedroom
- · Huge walk-in closet in master bedroom and 3-piece ensuite
- · 2nd floor laundry room and loft
- Designer faucets
- Triple pane and dual pane low-e windows, as per plan
- Decora switches
- ·LED lighting package
- Premium trim work
- •1-2-5-10 National Home Warranty