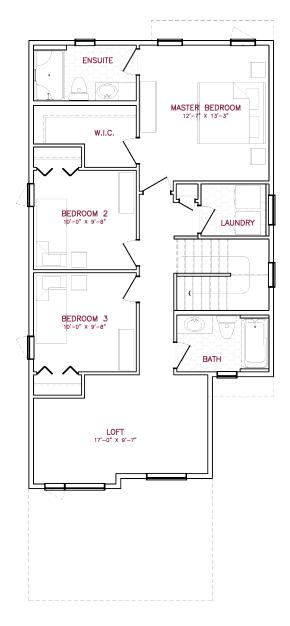

847 PLAN

(b-rev 2-11-20)

2 Storey

3 Bedrooms

2 1/2 Bathrooms

1816 sq. ft.

## 847 PLAN

SECOND FLOOR PLAN 981 SQ. FT.

 $\frac{\text{MAIN FLOOR PLAN}}{\text{835 SQ. FT.}}$ 