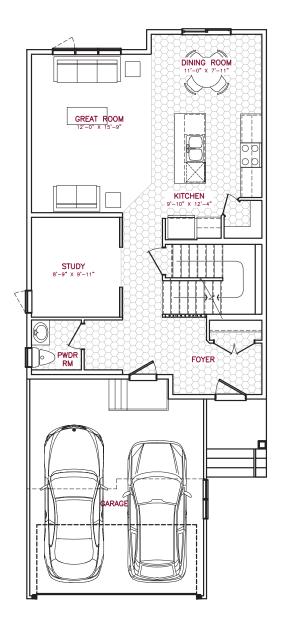

## Highlighted Features Include:

- Attractive front elevation details
- ·18' x 22' double car attached garage
- ·Open-concept floor plan
- Professionally designed kitchen with large island and walk-in pantry
- · Main floor study, with option for 4th bedroom
- · Huge walk-in closet in master bedroom and 3-piece ensuite
- · 2nd floor laundry room and loft
- Designer faucets
- Triple pane and dual pane low-e windows, as per plan
- Decora switches
- ·LED lighting package
- Premium trim work
- •1-2-5-10 National Home Warranty

847 PLAN

(b-rev 2-11-20)

2 Storey

3 Bedrooms

2 1/2 Bathrooms

1816 sq. ft.

## 847 PLAN

SECOND FLOOR PLAN 981 SQ. FT.

 $\frac{\text{MAIN FLOOR PLAN}}{\text{835 SQ. FT.}}$ 