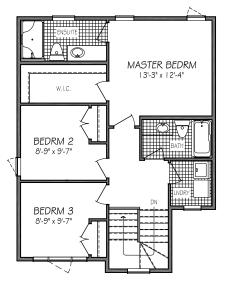

## FLOOR PLAN

(b-rev2-7-18)

MAIN FLOOR PLAN 790 SQ. FT.

SECOND FLOOR PLAN 790 SQ. FT.

OPT'L BASEMENT FLOOR PLAN 542 SQ. FT.

\*NOT INCLUDED IN BASE PRICE

One Dr. David Friesen Drive Winnipeg, Manitoba R3X 0G8