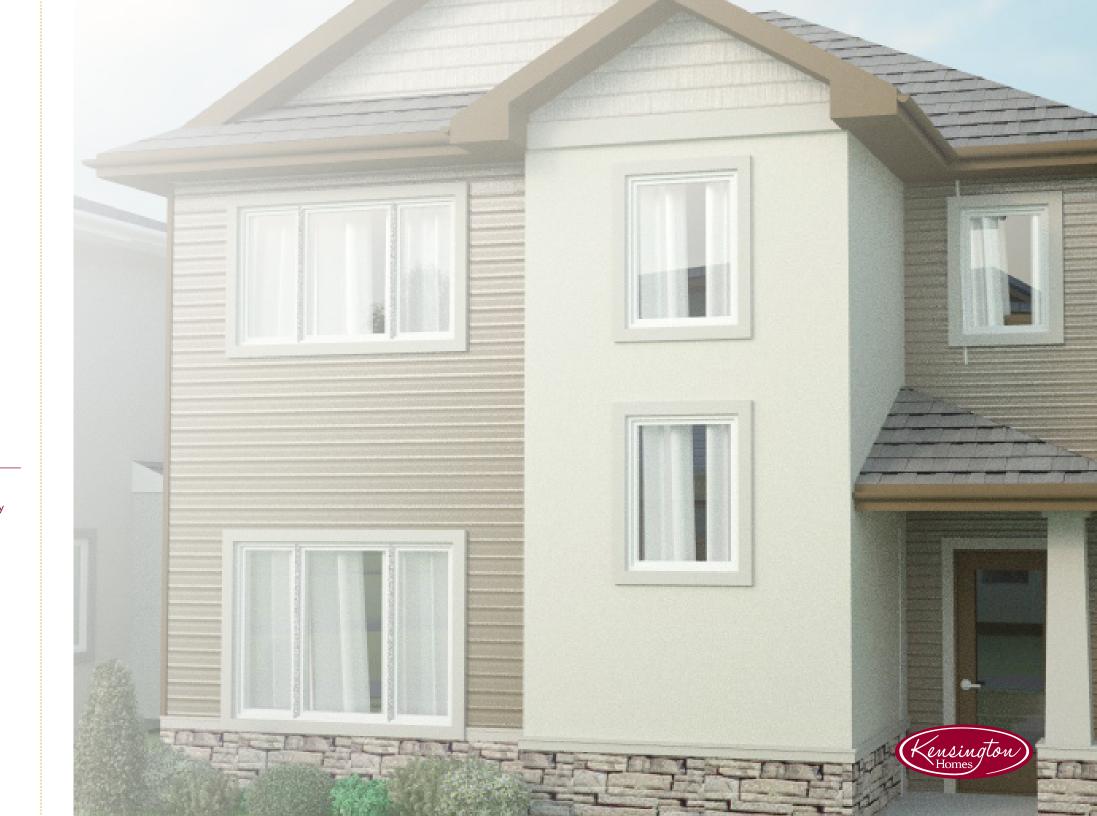

## Highlighted Features Include:

- · 8' island with raised breakfast bar
- Professionally designed kitchen cabinetry
- · Large walk-through pantry
- · Convenient second floor laundry room
- Master bedroom with 3-piece ensuite and walk-in closet
- · LED lighting package
- Industry leading standard features throughout
- •1-2-5-10 National Home Warranty