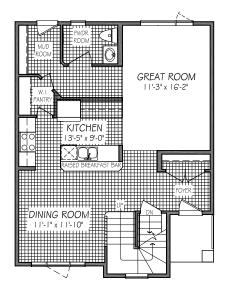

## FLOOR PLAN

(b-rev2-7-18)

MAIN FLOOR PLAN 790 SQ. FT.

SECOND FLOOR PLAN 790 SQ. FT.

OPT'L BASEMENT FLOOR PLAN 542 SQ. FT.

\*NOT INCLUDED IN BASE PRICE

One Dr. David Friesen Drive Winnipeg, Manitoba R3X 0G8