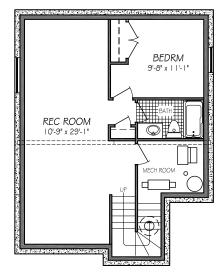

## FLOOR PLAN

(b-rev2-7-18)

MAIN FLOOR PLAN 790 SQ. FT.

SECOND FLOOR PLAN 790 SQ. FT.

OPT'L BASEMENT FLOOR PLAN 542 SQ. FT.

\*NOT INCLUDED IN BASE PRICE

One Dr. David Friesen Drive Winnipeg, Manitoba R3X 0G8