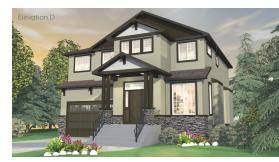

2 Storey

3 Bedrooms

2 ½ Bathrooms

2331 sq. ft.

## Highlighted Features Include:

- Three unique elevations to choose from
- Gourmet kitchen includes island with breakfast bar and professionally designed cabinetry
- Large great room with open ceiling and optional cantilever, perfect for an entertainment centre
- Main floor flex room, ideal for home office or a quiet study room
- Second floor loft
- Spacious master bedroom includes large walk-in closet and 4-piece ensuite with 5' shower and corner soaker tub
- Convenient second floor laundry room
- 20' x 22' double car garage
- Covered front entry with concrete steps and aluminum railings
- •1-2-5-10 National Home Warranty