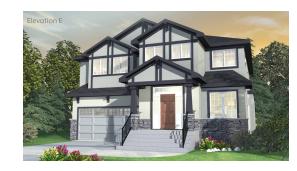

2 Storey

3 Bedrooms

2 ½ Bathrooms

2331 sq. ft.

## Highlighted Features Include:

- Three unique elevations to choose from
- Gourmet kitchen includes island with breakfast bar and professionally designed cabinetry
- Large great room with open ceiling and optional cantilever, perfect for an entertainment centre
- Main floor flex room, ideal for home office or a quiet study room
- Second floor loft
- Spacious master bedroom includes large walk-in closet and 4-piece ensuite with 5' shower and corner soaker tub
- Convenient second floor laundry room
- 20' x 22' double car garage
- Covered front entry with concrete steps and aluminum railings
- •1-2-5-10 National Home Warranty