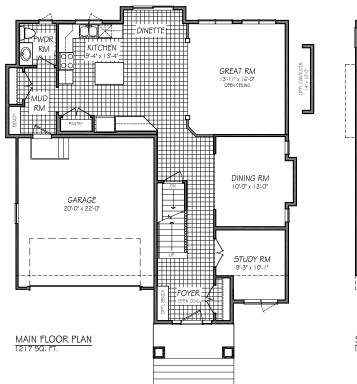

2 Storey

3 Bedrooms

2 ½ Bathrooms

2331 sq. ft.

## Highlighted Features Include:

- Three unique elevations to choose from
- Gourmet kitchen includes island with breakfast bar and professionally designed cabinetry
- Large great room with open ceiling and optional cantilever, perfect for an entertainment centre
- Main floor flex room, ideal for home office or a quiet study room
- Second floor loft
- Spacious master bedroom includes large walk-in closet and 4-piece ensuite with 5' shower and corner soaker tub
- Convenient second floor laundry room
- 20' x 22' double car garage
- Covered front entry with concrete steps and aluminum railings
- •1-2-5-10 National Home Warranty

## FLOOR PLAN

(b-rev3-7-18)