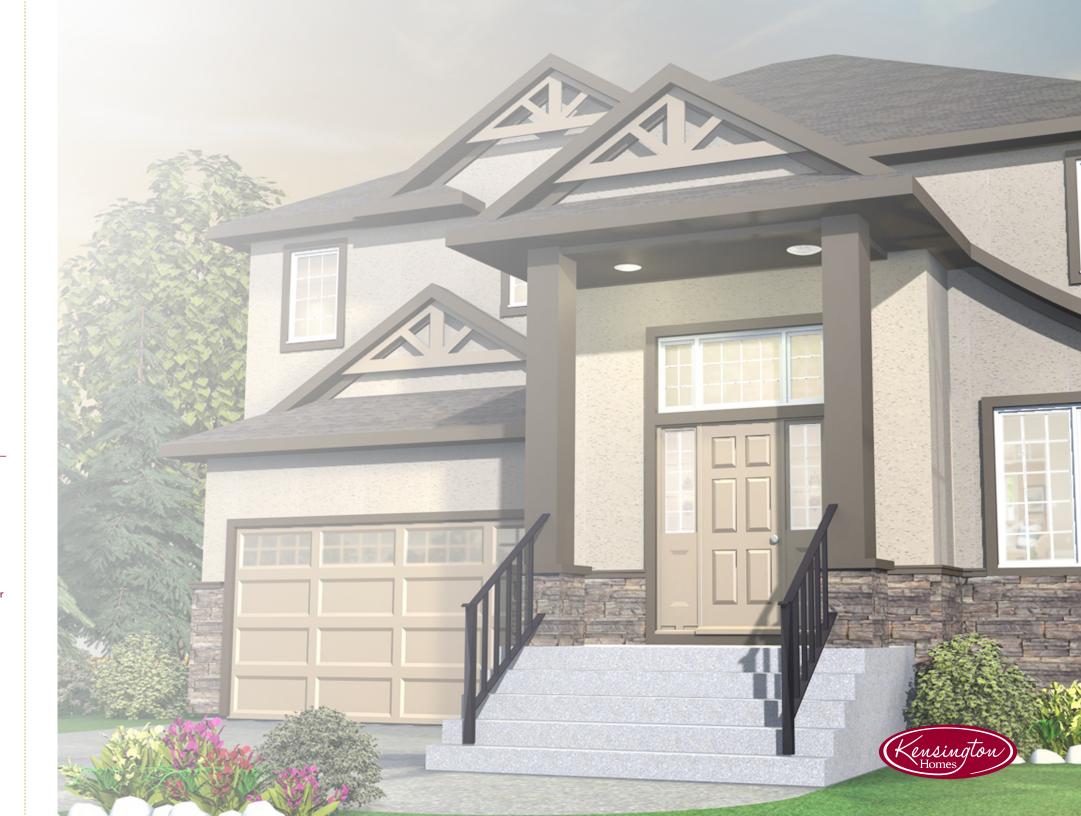

2 Storey

3 Bedrooms

2 ½ Bathrooms

2331 sq. ft.

## Highlighted Features Include:

- Three unique elevations to choose from
- Gourmet kitchen includes island with breakfast bar and professionally designed cabinetry
- Large great room with open ceiling and optional cantilever, perfect for an entertainment centre
- Main floor flex room, ideal for home office or a quiet study room
- Second floor loft
- Spacious master bedroom includes large walk-in closet and 4-piece ensuite with 5' shower and corner soaker tub
- Convenient second floor laundry room
- 20' x 22' double car garage
- Covered front entry with concrete steps and aluminum railings
- •1-2-5-10 National Home Warranty

## FLOOR PLAN

(b-rev3-7-18)