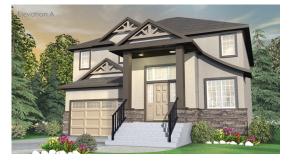

2 Storey

3 Bedrooms

2 ½ Bathrooms

2331 sq. ft.

## Highlighted Features Include:

- Three unique elevations to choose from
- Gourmet kitchen includes island with breakfast bar and professionally designed cabinetry
- Large great room with open ceiling and optional cantilever, perfect for an entertainment centre
- Main floor flex room, ideal for home office or a quiet study room
- Second floor loft
- Spacious master bedroom includes large walk-in closet and 4-piece ensuite with 5' shower and corner soaker tub
- Convenient second floor laundry room
- 20' x 22' double car garage
- Covered front entry with concrete steps and aluminum railings
- •1-2-5-10 National Home Warranty