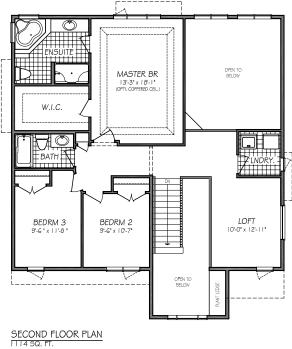

2 Storey

3 Bedrooms

2 ½ Bathrooms

2331 sq. ft.

## Highlighted Features Include:

- Three unique elevations to choose from
- Gourmet kitchen includes island with breakfast bar and professionally designed cabinetry
- Large great room with open ceiling and optional cantilever, perfect for an entertainment centre
- Main floor flex room, ideal for home office or a quiet study room
- Second floor loft
- Spacious master bedroom includes large walk-in closet and 4-piece ensuite with 5' shower and corner soaker tub
- Convenient second floor laundry room
- 20' x 22' double car garage
- Covered front entry with concrete steps and aluminum railings
- •1-2-5-10 National Home Warranty

## FLOOR PLAN

(b-rev3-7-18)