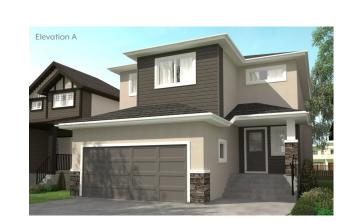

## Highlighted Features Include:

- Cultured stone, vinyl siding, and smart trim details
- Open-style main floor layout
- Galley kitchen includes large island with breakfast bar
- All bedrooms include large walk-in closets
- Master bedroom ensuite with double sink vanity
- Convenient second floor laundry
- 1-2-5-10 National Home Warranty