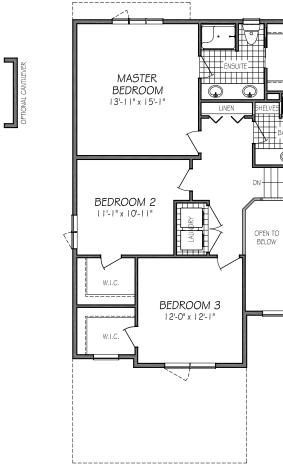

## SECOND FLOOR PLAN 1026 SQ. FT.

One Dr. David Friesen Drive Winnipeg, Manitoba R3X 0G8 Phone: (204) 224-4243

kensingtonhomes.com

All illustrations are artist's conception and may vary. Room dimensions are approximate. Windows and room sizes may vary with elevations. Mechanical equipment location and placement subject to change as required by building code and at discretion of builder. Furniture outlines for purpose of visualizing room layout only, furniture not included. Kensington Homes reserves the right to change material or specifications without notice.