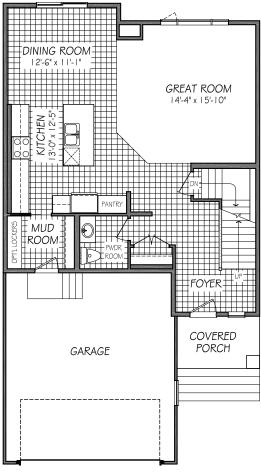

1959 sq. ft.

## Highlighted Features Include:

- Cultured stone, vinyl siding, and smart trim details
- Open-style main floor layout
- Galley kitchen includes large island with breakfast bar
- All bedrooms include large walk-in closets
- Master bedroom ensuite with double sink vanity
- Convenient second floor laundry
- 1-2-5-10 National Home Warranty



## FLOOR PLAN

(b-rev3-8-18)



MAIN FLOOR PLAN 933 SQ. FT.





## SECOND FLOOR PLAN 1026 SQ. FT.

One Dr. David Friesen Drive Winnipeg, Manitoba R3X 0G8 Phone: (204) 224-4243

kensingtonhomes.com

All illustrations are artist's conception and may vary. Room dimensions are approximate. Windows and room sizes may vary with elevations. Mechanical equipment location and placement subject to change as required by building code and at discretion of builder. Furniture outlines for purpose of visualizing room layout only, furniture not included. Kensington Homes reserves the right to change material or specifications without notice.

W.I.C.

 $\bigcirc$ 



PLAN  $\mathbf{n}$ 6  $\sim$  $\infty$