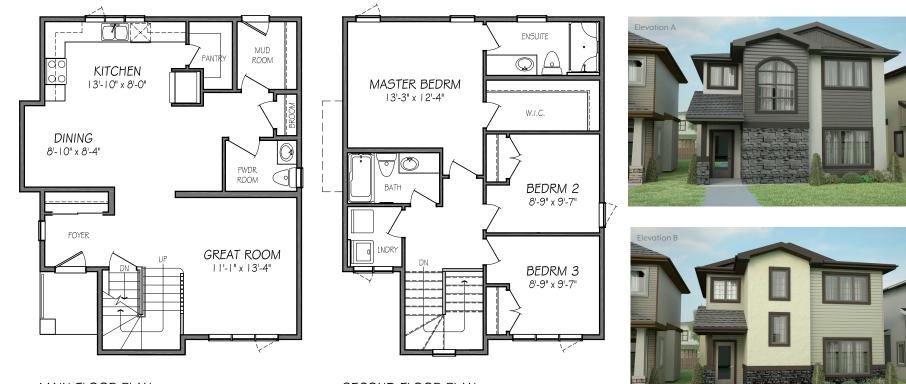

## FLOOR PLAN

(b-rev3-7-18)

MAIN FLOOR PLAN 808 SQ. FT.

PLAN  $\bigcirc$ 21  $\mathbf{\Upsilon}$ Z

One Dr. David Friesen Drive Winnipeg, Manitoba R3X 0G8

Phone: (204) 224-4243

kensingtonhomes.com

All illustrations are artist's conception and may vary. Room dimensions are approximate. Windows and room sizes may vary with elevations. Mechanical equipment location and placement subject to change as required by building code and at discretion of builder. Furniture outlines for purpose of visualizing room layout only, furniture not included. Kensington Homes reserves the right to change material or specifications without notice.