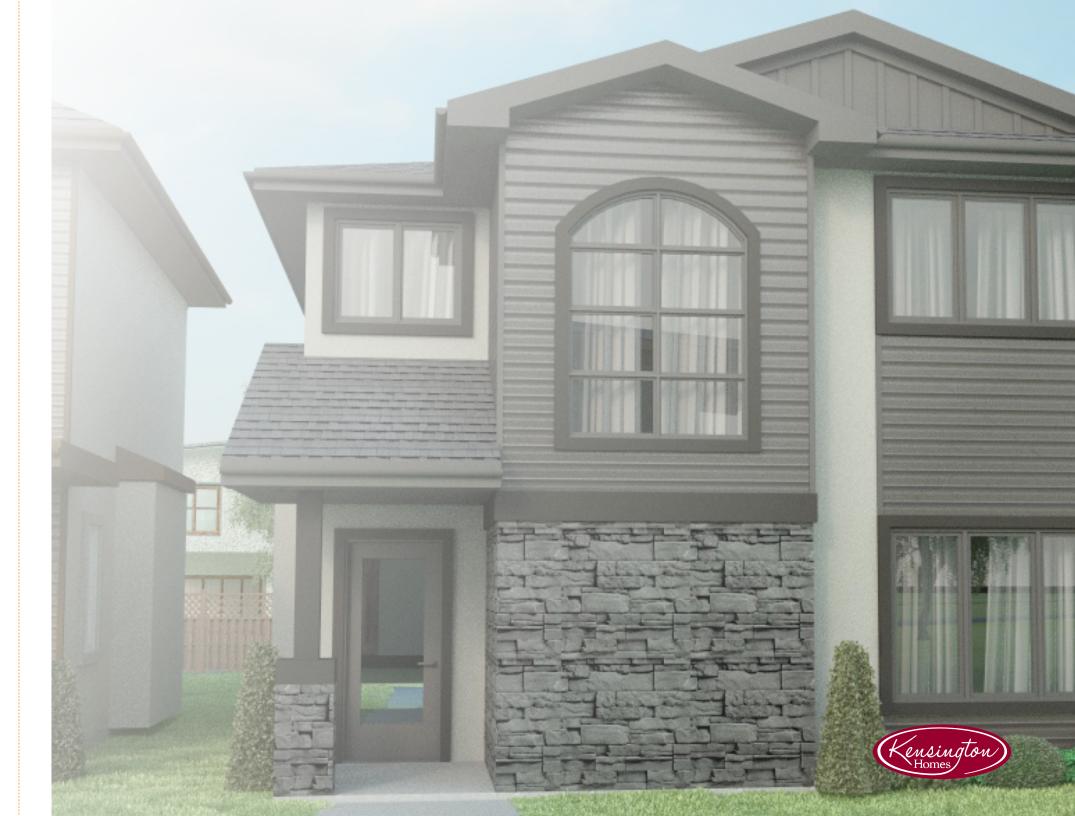

## Highlighted Features Include:

- Attractive front elevation and details
- Open-style main floor plan
- Professionally designed kitchen cabintery
- Large walk-in pantry
- Convenient second floor laundry
- Master bedroom with 3-piece ensuite and walk-in closet
- LED lighting package
- Industry leading standard features
- 1-2-5-10 National Home Warranty