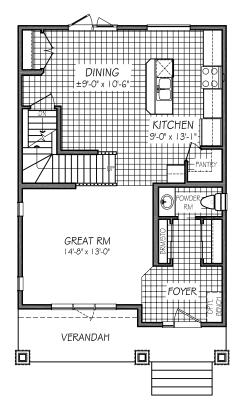

## Highlighted Features Include:

- Covered entryway and veranda with wood steps, porch, and railings
- Open-style kitchen with island and breakfast bar
- Large front foyer with main floor powder room
- Convenient 2nd floor laundry room
- Master suite with large walk-in closet and ensuite
- · LED lighting package
- $\cdot$  Spacious great room
- $\cdot$  Professionally designed kitchen cabinetry
- $\cdot$  Pile foundation
- Industry leading standard features.
- •1-2-5-10 National Home Warranty

## FLOOR PLAN

(b-rev2-7-18)

MAIN FLOOR PLAN 772 SQ. FT.