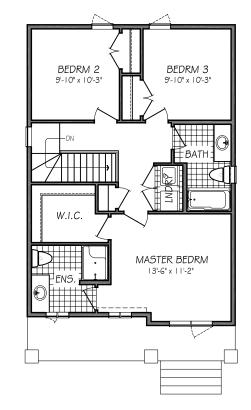

## Highlighted Features Include:

- Covered entryway and veranda with wood steps, porch, and railings
- Open-style kitchen with island and breakfast bar
- Large front foyer with main floor powder room
- Convenient 2nd floor laundry room
- Master suite with large walk-in closet and ensuite
- · LED lighting package
- $\cdot$  Spacious great room
- $\cdot$  Professionally designed kitchen cabinetry
- $\cdot$  Pile foundation
- Industry leading standard features.
- •1-2-5-10 National Home Warranty