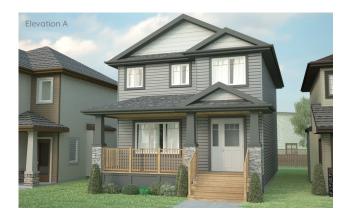

## Highlighted Features Include:

- Covered entryway and veranda with wood steps, porch, and railings
- Open-style kitchen with island and breakfast bar
- Large front foyer with main floor powder room
- Convenient 2nd floor laundry room
- Master suite with large walk-in closet and ensuite
- · LED lighting package
- $\cdot$  Spacious great room
- $\cdot$  Professionally designed kitchen cabinetry
- $\cdot$  Pile foundation
- Industry leading standard features.
- •1-2-5-10 National Home Warranty