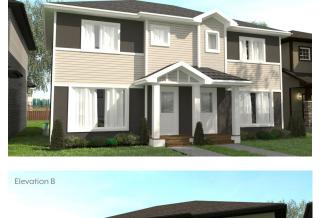

## Highlighted Features Include:

- Attractive exterior includes cultured stone, smart trim and siding
- Open-concept floor plans to maximize living space
- $\cdot$  Two beautiful elevations to choose from
- 3 bedrooms including master bedroom with large walk-in closet
- $\cdot$  18' x 20' concrete parking pad
- Pile foundation
- 1-2-5-10 National Home Warranty

## FLOOR PLAN

(b-rev3-7-18)

Elevation A