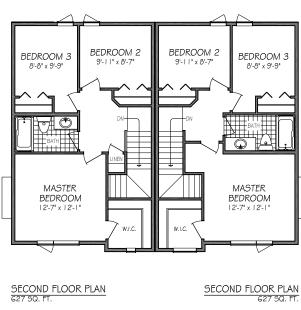

2 Storey, Duplex

3 Bedrooms

1 <sup>1</sup>/<sub>2</sub> Bathrooms

1254-1262 sq. ft.

## FLOOR PLAN

(b-rev3-7-18)

Elevation A