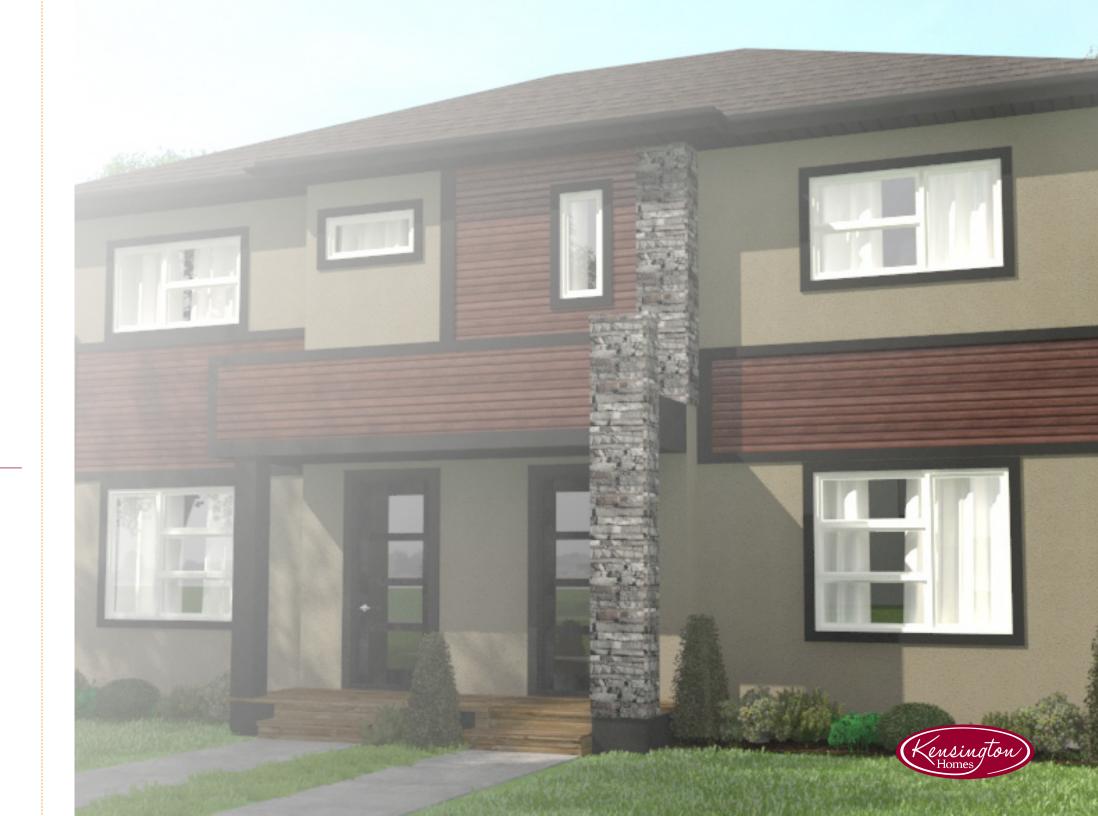

## Highlighted Features Include:

- Attractive exterior includes cultured stone, smart trim and siding
- Open-concept floor plans to maximize living space
- $\cdot$  Two beautiful elevations to choose from
- 3 bedrooms including master bedroom with large walk-in closet
- $\cdot$  18' x 20' concrete parking pad
- Pile foundation
- 1-2-5-10 National Home Warranty

## FLOOR PLAN

(b-rev3-7-18)

Elevation A