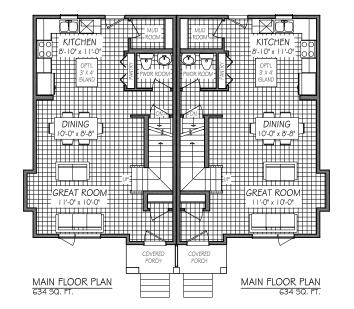

## FLOOR PLAN

(b-rev3-7-18)

Elevation A

2 Storey, Duplex

3 Bedrooms

1 <sup>1</sup>/<sub>2</sub> Bathrooms

1254-1262 sq. ft.