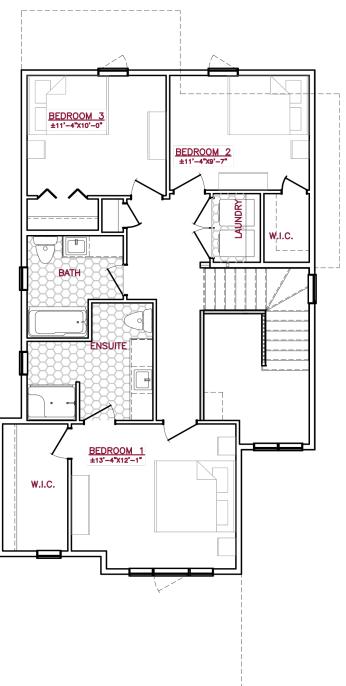

### **Highlighted Features Include:**

- 20' x 22' attached garage
- Front exterior with vinyl siding, shakes, and smart trim details
- Enclosed mud room
- Kitchen with professionally designed cabinetry, island, and walk-in pantry
- 9' ceilings in great room
- Second floor laundry
- Primary bedroom with massive walk-in closet and spacious ensuite
- LED lighting package
- Triple pane and dual pane Low-E windows
- 4" MDF baseboards and 3" casings
- 1-2-5-10 National Home Warranty