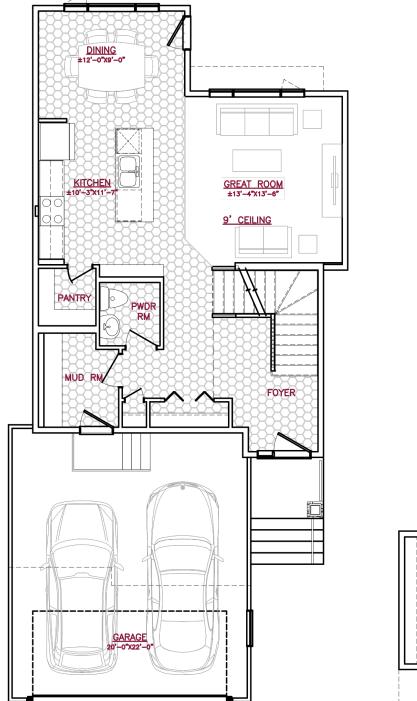

### **Highlighted Features Include:**

- 20' x 22' attached garage
- Front exterior with vinyl siding, shakes, and smart trim details
- Enclosed mud room
- Kitchen with professionally designed cabinetry, island, and walk-in pantry
- 9' ceilings in great room
- Second floor laundry
- Primary bedroom with massive walk-in closet and spacious ensuite
- LED lighting package
- Triple pane and dual pane Low-E windows
- 4" MDF baseboards and 3" casings
- 1-2-5-10 National Home Warranty