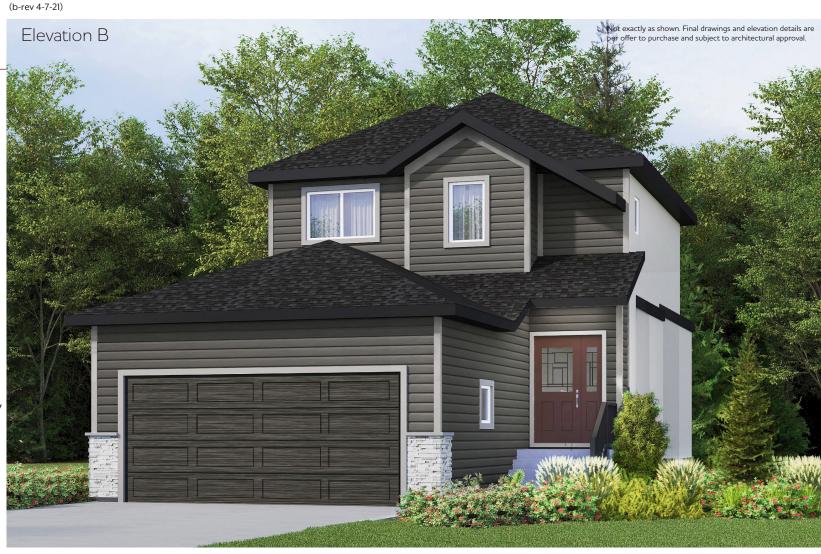

## HIGHBROOK

846 PLAN

2 Storey

3 Bedrooms

2 1/2 Bathrooms

1,571 sq. ft.

## 846 PLAN

One Dr. David Friesen Drive Winnipeg, Manitoba Phone: (204) 224-4243 kensingtonhomes.com All illustrations are artist's conception and may vary. Room dimensions are approximate. Windows and room sizes may vary with elevations. Mechanical equipment location and placement subject to change as required by building code and at discretion of builder. Furniture outlines for purpose of visualizing room layout only, furniture not included. Kensington Homes reserves the right to change material or specifications without notice.