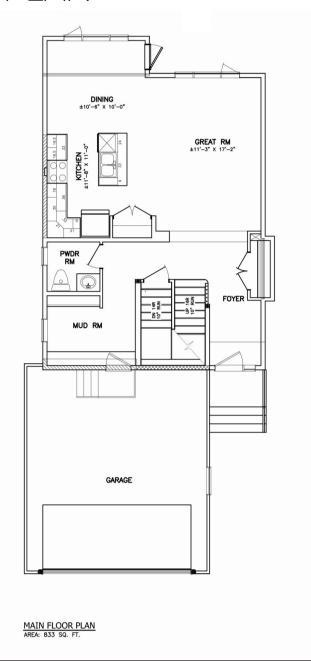

## Highlighted Features Include:

- •19' x 22' attached garage
- Open concept layout
- ·Convenient mudroom
- ·Kitchen with double door pantry and island
- · Master bedroom with walk-in closet and ensuite
- ·Smooth painted ceilings
- Moen faucets
- ·LED lighting package
- · Decora switches
- •3" MDF flat baseboards
- •Triple pane and dual Low-E windows
- •1-2-5-10 National Home Warranty

2 Storey

3 Bedrooms

2 1/2 Bathrooms

1,571 sq. ft.