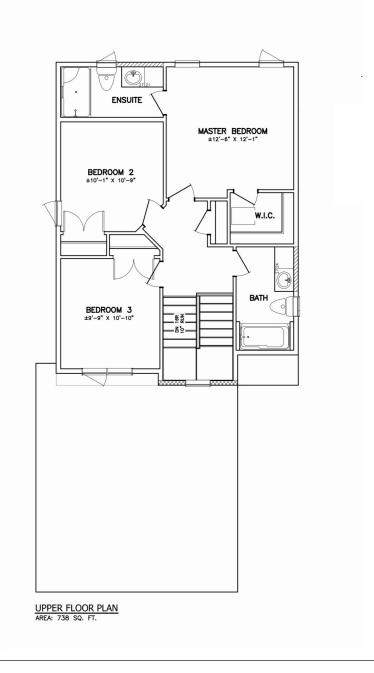

## Highlighted Features Include:

- •19' x 22' attached garage
- Open concept layout
- ·Convenient mudroom
- ·Kitchen with double door pantry and island
- · Master bedroom with walk-in closet and ensuite
- ·Smooth painted ceilings
- Moen faucets
- ·LED lighting package
- · Decora switches
- •3" MDF flat baseboards
- •Triple pane and dual Low-E windows
- •1-2-5-10 National Home Warranty

2 Storey

3 Bedrooms

2 1/2 Bathrooms

1,571 sq. ft.