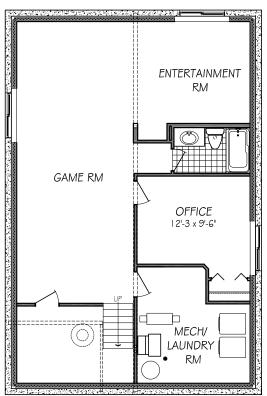

## **331 PLAN**

OPT'L LOWER LEVEL DEV. PLAN 754 SQ. FT.

One Dr. David Friesen Drive Winnipeg, Manitoba Phone: (204) 224-4243 kensingtonhomes.com All illustrations are artist's conception and may vary. Room dimensions are approximate. Windows and room sizes may vary with elevations. Mechanical equipment location and placement subject to change as required by building code and at discretion of builder. Furniture outlines for purpose of visualizing room layout only, furniture not included. Kensington Homes reserves the right to change material or specifications without notice.