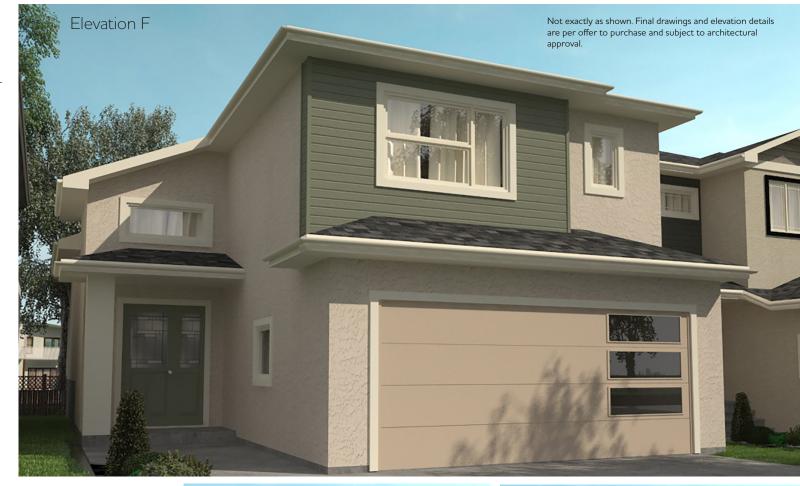

## Highlighted Features Include:

- Attractive front elevation details
- •20' x 20' attached garage
- Large designer kitchen with walkin pantry and island
- Spacious master suite on private floor includes walk-in closet and ensuite
- ·LED lighting package
- Designer faucets
- Decora switches
- Premium trimwork
- Triple pane & dual pane Low-E windows
- •1-2-5-10 National Home Warranty