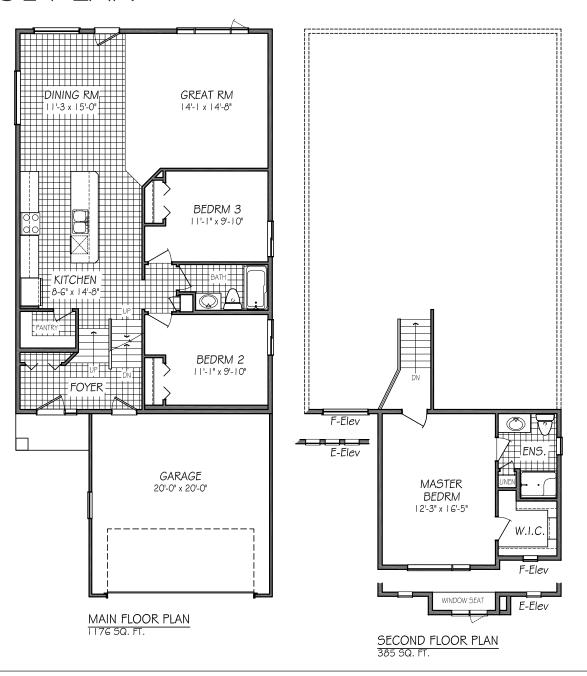

331 PLAN

(b-rev 10-22-19)

Bi-level

2 Bathrooms

3 Bedrooms

1561 sq. ft.

## **331 PLAN**

OPT'L LOWER LEVEL DEV. PLAN 754 SQ. FT.

One Dr. David Friesen Drive Winnipeg, Manitoba Phone: (204) 224-4243 kensingtonhomes.com All illustrations are artist's conception and may vary. Room dimensions are approximate. Windows and room sizes may vary with elevations. Mechanical equipment location and placement subject to change as required by building code and at discretion of builder. Furniture outlines for purpose of visualizing room layout only, furniture not included. Kensington Homes reserves the right to change material or specifications without notice.