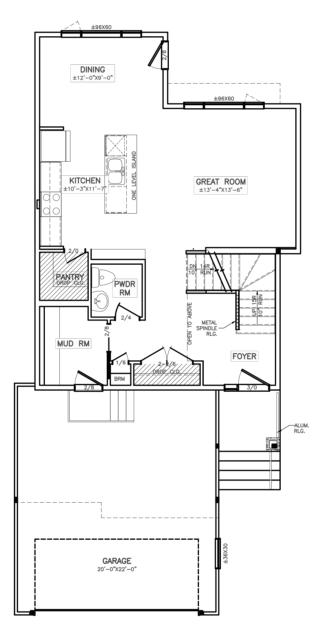

## Highlighted Features Include:

- Front exterior with vinyl siding, shakes and smart trim details
- $\cdot$  20' x 22' attached garage
- Open concept layout
- Convenient mudroom
- Kitchen has professionally designed cabinetry, island and walk-in pantry
- $\cdot \text{Convenient second floor laundry}$
- Master bedroom with massive walk-in closet and spacious ensuite
- •LED lighting package
- Decora switches
- Moen faucets
- Premium trimwork
- Triple pane and dual Low-E windows
- •1-2-5-10 National Home Warranty

1,748 sq. ft.

لصص

3 Bedrooms

2 1/2 Bathrooms