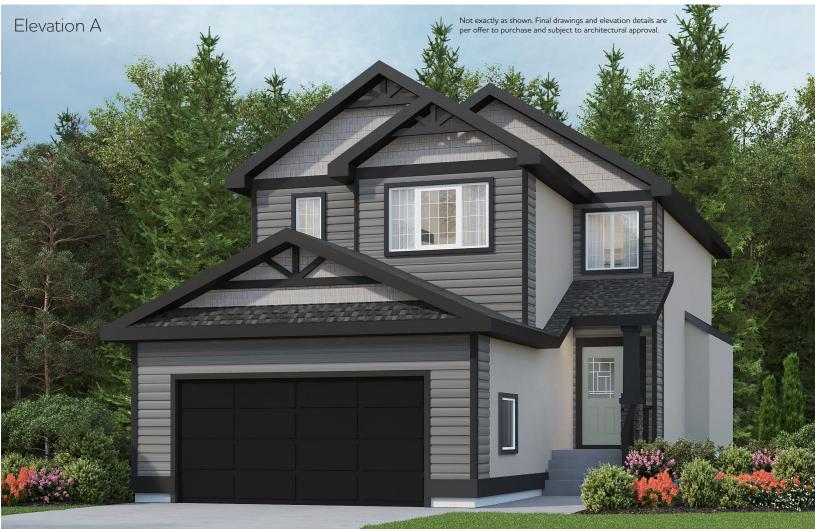

## HILLCREST 845 PLAN

A QUALICO<sup>®</sup> Company

(b-rev 12-4-20)

2 Storey

## Highlighted Features Include:

- Front exterior with vinyl siding, shakes and smart trim details
- $\cdot$  20' x 22' attached garage
- Open concept layout
- Convenient mudroom
- Kitchen has professionally designed cabinetry, island and walk-in pantry
- $\cdot \text{Convenient second floor laundry}$
- Master bedroom with massive walk-in closet and spacious ensuite
- •LED lighting package
- Decora switches
- Moen faucets
- Premium trimwork
- Triple pane and dual Low-E windows
- •1-2-5-10 National Home Warranty

1,748 sq. ft.

لصص

3 Bedrooms

2 1/2 Bathrooms