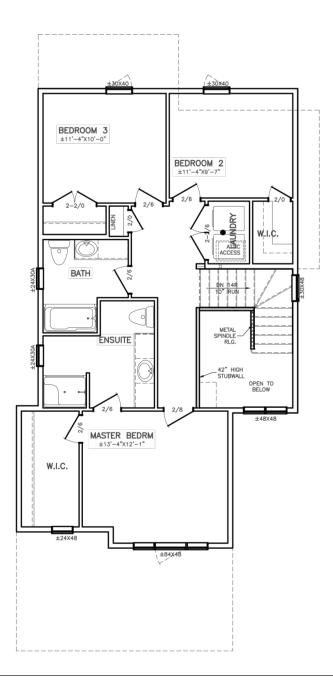

## Highlighted Features Include:

- Front exterior with vinyl siding, shakes and smart trim details
- $\cdot$  20' x 22' attached garage
- Open concept layout
- Convenient mudroom
- Kitchen has professionally designed cabinetry, island and walk-in pantry
- $\cdot \text{Convenient second floor laundry}$
- Master bedroom with massive walk-in closet and spacious ensuite
- •LED lighting package
- Decora switches
- Moen faucets
- Premium trimwork
- Triple pane and dual Low-E windows
- •1-2-5-10 National Home Warranty

1,748 sq. ft.

لصص

3 Bedrooms

2 1/2 Bathrooms