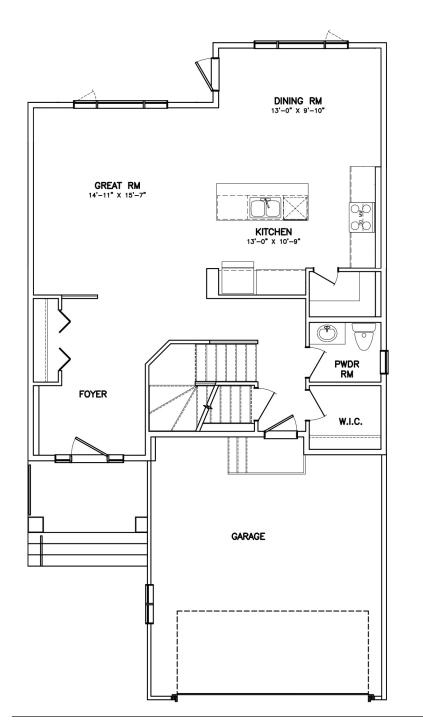

## Highlighted Features Include:

- $\cdot$  20' x 22' double car garage
- •Smooth painted ceilings
- Open concept layout
- Kitchen with island and walk-in pantry
- Spacious master bedroom with walk-in closet and 3 piece ensuite
- Convenient second floor laundry room
- $\cdot$  LED lighting package
- •Natural gas high-efficiency furnace
- Triple pane and dual pane low-e windows
- 3" MDF flat baseboards
- Moen faucets
- Decora switches
- 1-2-5-10 National Home Warranty

## ASHFORD 831 PLAN

(b-rev 2-12-21)

One Dr. David Friesen Drive Winnipeg, Manitoba Phone: (204) 224-4243 kensingtonhomes.com All illustrations are artist's conception and may vary. Room dimensions are approximate. Windows and room sizes may vary with elevations. Mechanical equipment location and placement subject to change as required by building code and at discretion of builder. Furniture outlines for purpose of visualizing room layout only, furniture not included. Kensington Homes reserves the right to change material or specifications without notice.