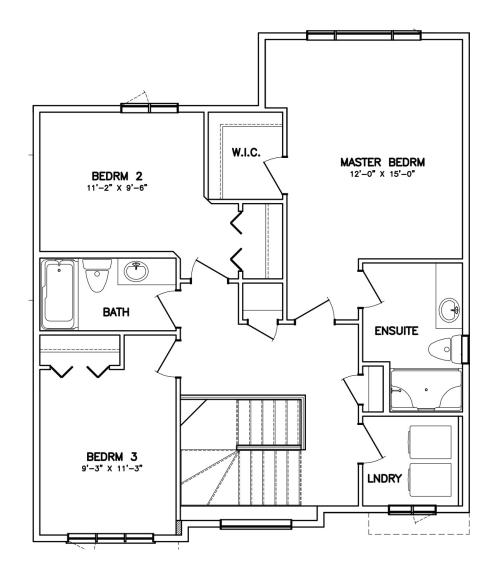

## Highlighted Features Include:

- $\cdot$  20' x 22' double car garage
- •Smooth painted ceilings
- Open concept layout
- Kitchen with island and walk-in pantry
- Spacious master bedroom with walk-in closet and 3 piece ensuite
- Convenient second floor laundry room
- $\cdot$  LED lighting package
- •Natural gas high-efficiency furnace
- Triple pane and dual pane low-e windows
- 3" MDF flat baseboards
- Moen faucets
- Decora switches
- 1-2-5-10 National Home Warranty

## ASHFORD 831 PLAN

(b-rev 2-12-21)

One Dr. David Friesen Drive Winnipeg, Manitoba Phone: (204) 224-4243 kensingtonhomes.com All illustrations are artist's conception and may vary. Room dimensions are approximate. Windows and room sizes may vary with elevations. Mechanical equipment location and placement subject to change as required by building code and at discretion of builder. Furniture outlines for purpose of visualizing room layout only, furniture not included. Kensington Homes reserves the right to change material or specifications without notice.