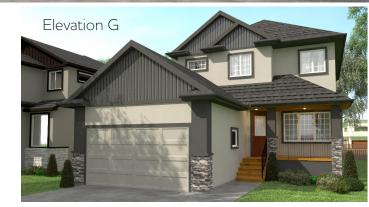

## BRISBANE

861 PLAN

A QUALICO Company

## Highlighted Features Include:

- ·Covered front porch
- ·Open concept layout
- ·Formal dining room
- Kitchen includes island and walkin pantry
- Master bedroom with large walkin closet and 3-piece ensuite
- Large family room and laundry on second floor
- Optional deluxe ensuite and basement plan
- Premium trim work
- Decorg switches
- Triple pane and dual pane low-e windows
- ·LED lighting package
- Moen faucets, including high-arc kitchen faucet in chrome finish
- •20' x 22' oversized garage
- ·1-2-5-10 National Home Warranty

2 Storey

2 1/2 Bathrooms

3 Bedrooms

2089 sq. ft.