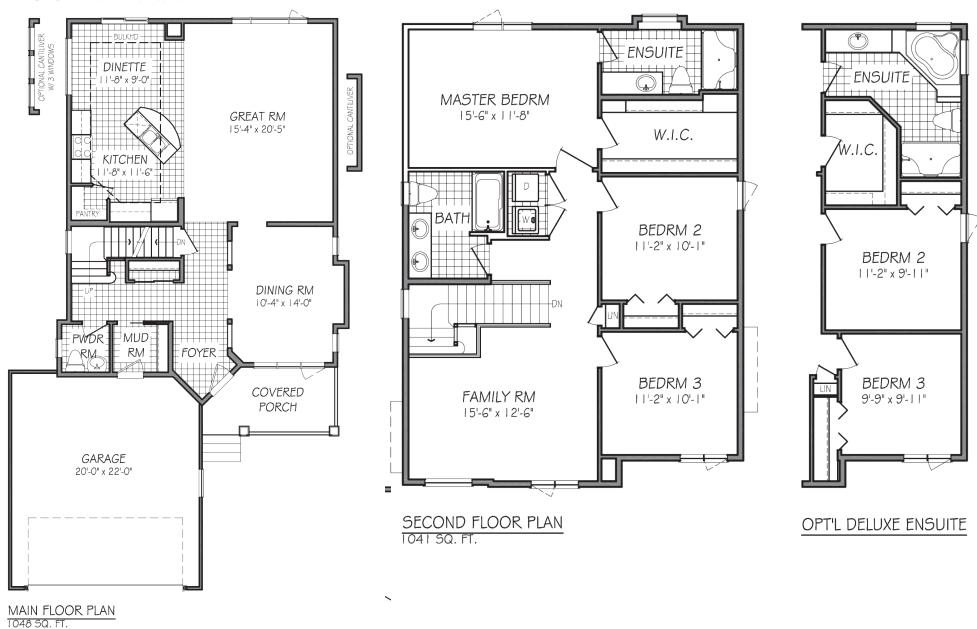

## BRISBANE

861 PLAN

A QUALICO Company

## Highlighted Features Include:

- ·Covered front porch
- ·Open concept layout
- ·Formal dining room
- Kitchen includes island and walkin pantry
- Master bedroom with large walkin closet and 3-piece ensuite
- Large family room and laundry on second floor
- Optional deluxe ensuite and basement plan
- Premium trim work
- Decorg switches
- Triple pane and dual pane low-e windows
- ·LED lighting package
- Moen faucets, including high-arc kitchen faucet in chrome finish
- •20' x 22' oversized garage
- ·1-2-5-10 National Home Warranty

2 Storey

2 1/2 Bathrooms

3 Bedrooms

2089 sq. ft.

## 861 PLAN

One Dr. David Friesen Drive Winnipeg, Manitoba Phone: (204) 224-4243 kensingtonhomes.com All illustrations are artist's conception and may vary. Room dimensions are approximate. Windows and room sizes may vary with elevations. Mechanical equipment location and placement subject to change as required by building code and at discretion of builder. Furniture outlines for purpose of visualizing room layout only, furniture not included. Kensington Homes reserves the right to change material or specifications without notice.