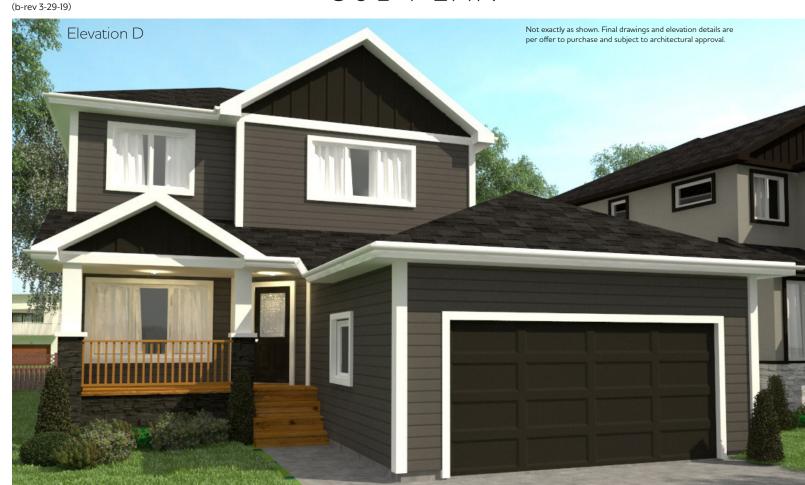

## BRISBANE

861 PLAN

A QUALICO Company

## Highlighted Features Include:

- ·Covered front porch
- ·Open concept layout
- ·Formal dining room
- Kitchen includes island and walkin pantry
- Master bedroom with large walkin closet and 3-piece ensuite
- Large family room and laundry on second floor
- Optional deluxe ensuite and basement plan
- Premium trim work
- Decorg switches
- Triple pane and dual pane low-e windows
- ·LED lighting package
- Moen faucets, including high-arc kitchen faucet in chrome finish
- •20' x 22' oversized garage
- ·1-2-5-10 National Home Warranty

2 Storey

2 1/2 Bathrooms

3 Bedrooms

2089 sq. ft.