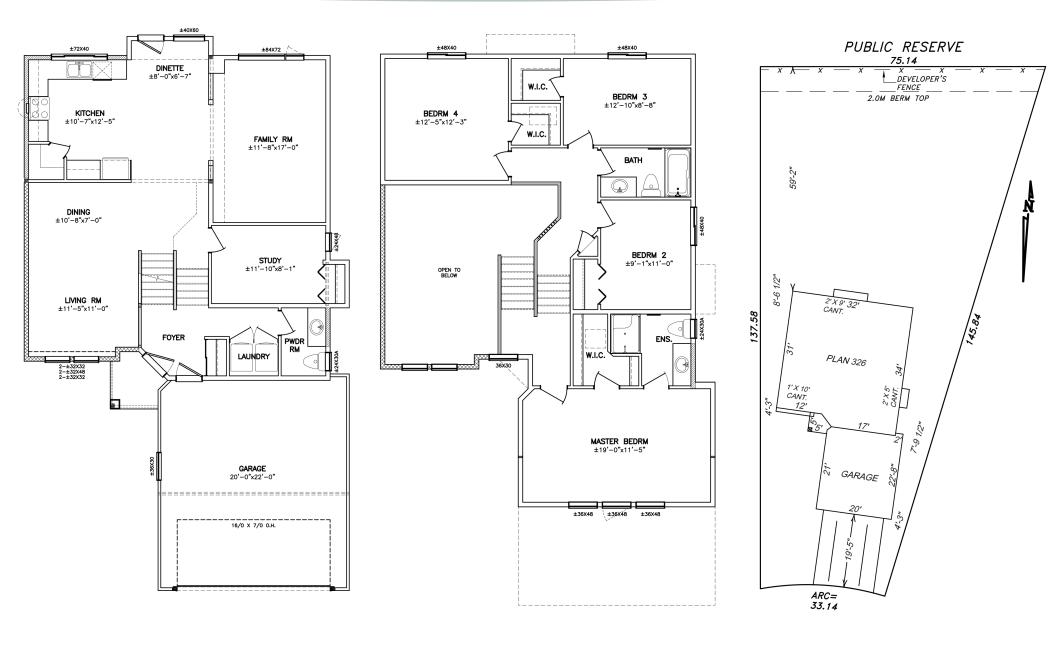

Highlighted Features (included in price):

- 20' x 22' attached garage
- Open concept layout
- Main floor study
- Formal dining and living room
- Spacious kitchen with walk-in corner pantry
- Master bedroom with walk-in closet and ensuite
- Designer faucets
- LED lighting package
- Decora switches
- Premium trim work
- Triple pane and dual Low-E windows
- 1-2-5-10 National Home Warranty

## 81 Kestrel Way

One Dr. David Friesen Drive Phone: (204) 224-4243 Winnipeg, Manitoba kensingtonhomes.com

All illustrations are artist's conception and may vary. Room dimensions are approximate. Windows and room sizes may vary with elevations. Mechanical equipment location and placement subject to change as required by building code and at discretion of builder. Furniture outlines for purpose of visualizing room layout only, furniture not included. Landscaping not included except where defined in offer to purchase. Kensington Homes reserves the right to change material or specifications without notice.