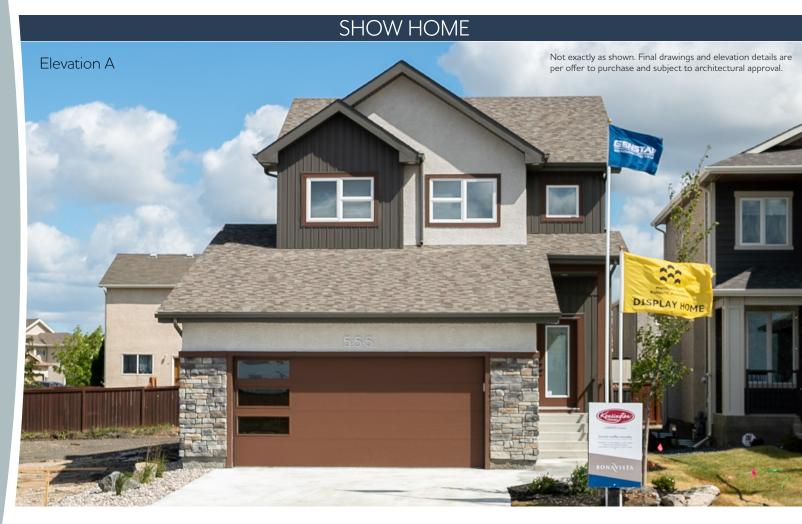

## 555 Blvd De La Seigneurie

BONAVISTA

KINGSTON

## Highlighted Features (included in price):

- Front elevation details include cultured stone and vinyl board & batten
- Open concept layout
- Professionally designed kitchen with walk-in pantry and island
- Master bedroom with walk-in closet and ensuite
- Convenient 2nd floor laundry
- Designer faucets
- LED lighting package
- Decora switches
- Premium trim work
- Triple pane and dual Low-E windows
- 1-2-5-10 National Home Warranty

Ask your Sales Representative for more information on this home!

2-Storey

1,549 sq. ft.

3 Bedrooms

2 1/2 Bathrooms