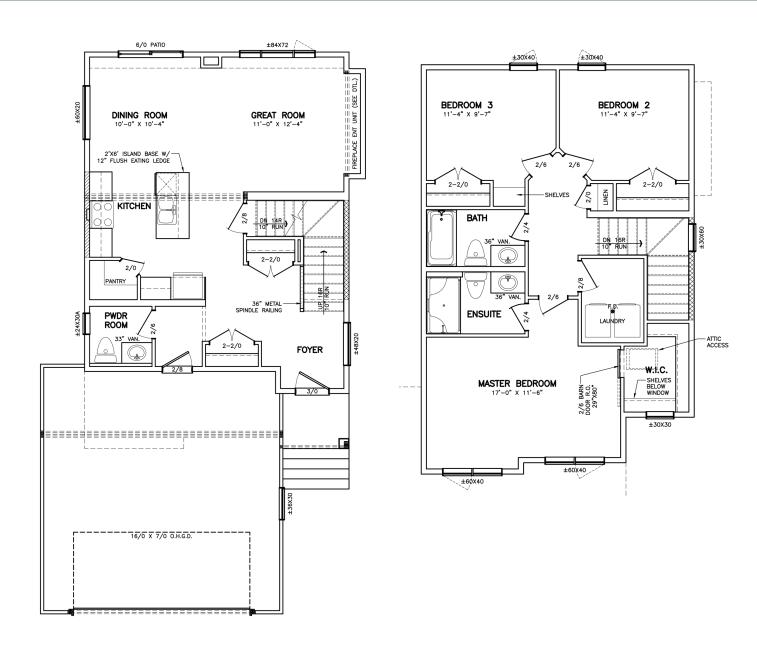

## Highlighted Features (included in price):

- Front elevation details include cultured stone and vinyl board & batten
- Open concept layout
- Professionally designed kitchen with walk-in pantry and island
- Master bedroom with walk-in closet and ensuite
- Convenient 2nd floor laundry
- Designer faucets
- LED lighting package
- Decora switches
- Premium trim work
- Triple pane and dual Low-E windows
- 1-2-5-10 National Home Warranty

Ask your Sales Representative for more information on this home!

2-Storey

1,549 sq. ft.

3 Bedrooms

2 1/2 Bathrooms