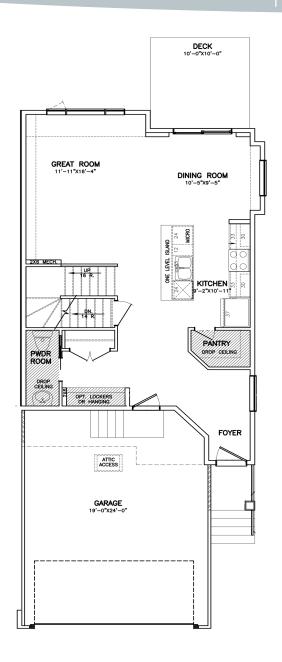

## Highlighted Features (included in price):

- 19' x 24' attached garage
- Mud room with lockers and closet
- Kitchen with island and walk-in pantry
- Second floor laundry room
- Primary bedroom with walk-in closet and 4-piece ensuite
- LED lighting package
- Triple pane and dual Low-E windows
- 60 gallon hot water tank
- 200 amp panel
- 1-2-5-10 National Home Warranty