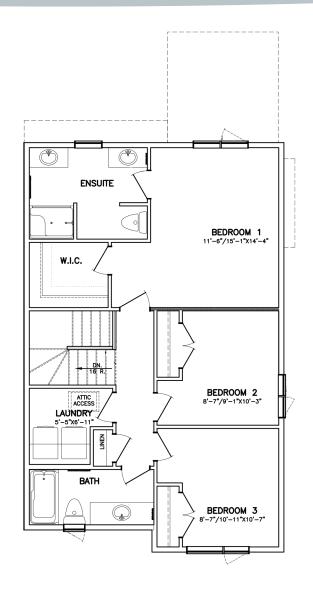

## Highlighted Features (included in price):

- 19' x 24' attached garage
- Mud room with lockers and closet
- Kitchen with island and walk-in pantry
- Second floor laundry room
- Primary bedroom with walk-in closet and 4-piece ensuite
- LED lighting package
- Triple pane and dual Low-E windows
- 60 gallon hot water tank
- 200 amp panel
- 1-2-5-10 National Home Warranty