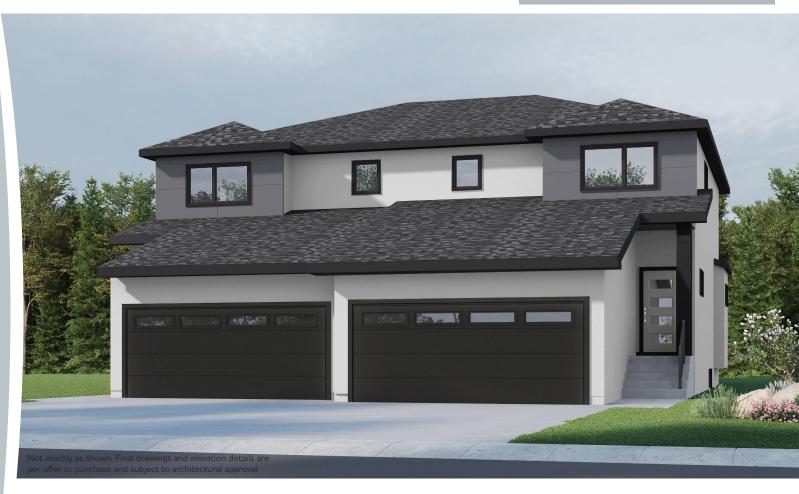

## 5 Harvest Lane GREYVIEW

TOUROND CREEK

## SHOW HOME

## Highlighted Features (included in price):

- 19' x 24' attached garage
- Mud room with lockers and closet
- Kitchen with island and walk-in pantry
- Second floor laundry room
- Primary bedroom with walk-in closet and 4-piece ensuite
- LED lighting package
- Triple pane and dual Low-E windows
- 60 gallon hot water tank
- 200 amp panel
- 1-2-5-10 National Home Warranty