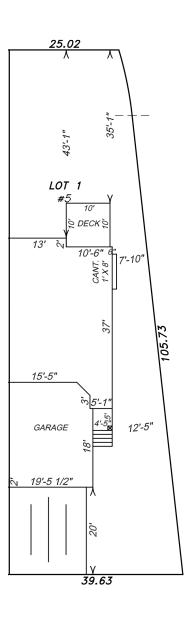

## Highlighted Features (included in price):

- 19' x 24' attached garage
- Mud room with lockers and closet
- Kitchen with island and walk-in pantry
- Second floor laundry room
- Primary bedroom with walk-in closet and 4-piece ensuite
- LED lighting package
- Triple pane and dual Low-E windows
- 60 gallon hot water tank
- 200 amp panel
- 1-2-5-10 National Home Warranty