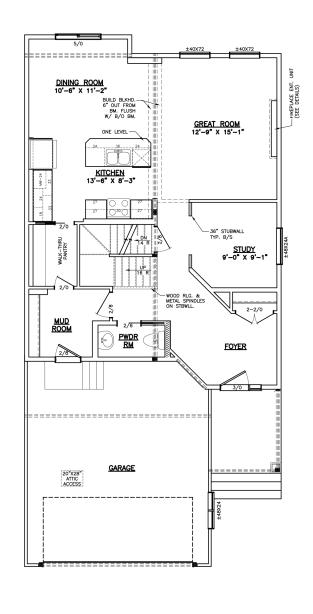

## 46 Grey Heron Drive

SAGE CREEK

PRAIRIEHAVEN

2-Storey

2,043 sq. ft.

4 Bedrooms

2 1/2 Bathrooms

MAIN FLOOR PLAN 971 SQ. FT.