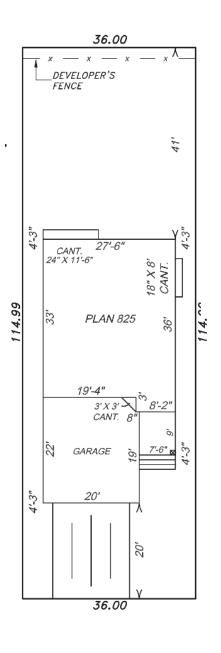

## 46 Grey Heron Drive

SAGE CREEK

PRAIRIEHAVEN

2-Storey

2,043 sq. ft.

4 Bedrooms

2 1/2 Bathrooms

MAIN FLOOR PLAN 971 SQ. FT.