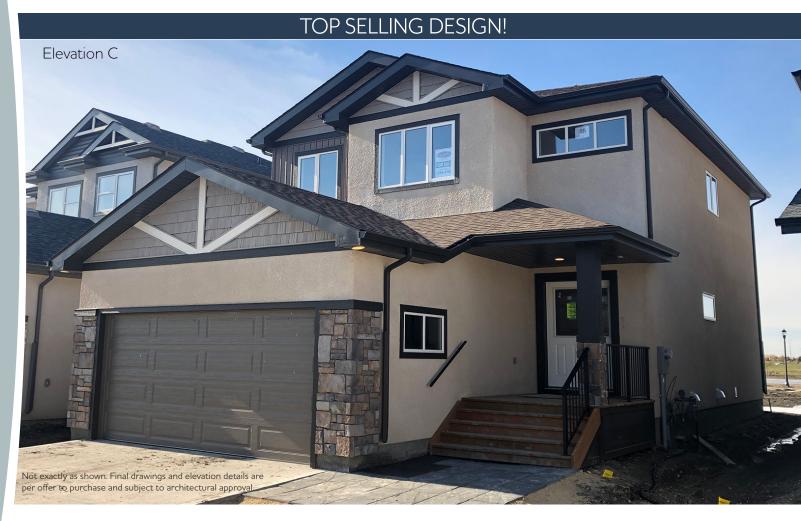

## 46 Grey Heron Drive

SAGE CREEK

PRAIRIEHAVEN

2-Storey

2,043 sq. ft.

4 Bedrooms

2 1/2 Bathrooms

MAIN FLOOR PLAN 971 SQ. FT.