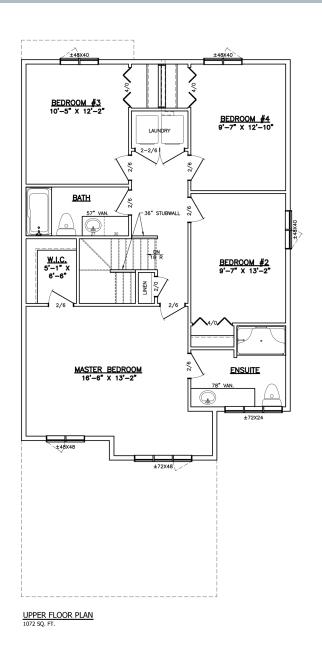

## 46 Grey Heron Drive

SAGE CREEK

PRAIRIEHAVEN

2-Storey

2,043 sq. ft.

4 Bedrooms

2 1/2 Bathrooms

MAIN FLOOR PLAN 971 SQ. FT.