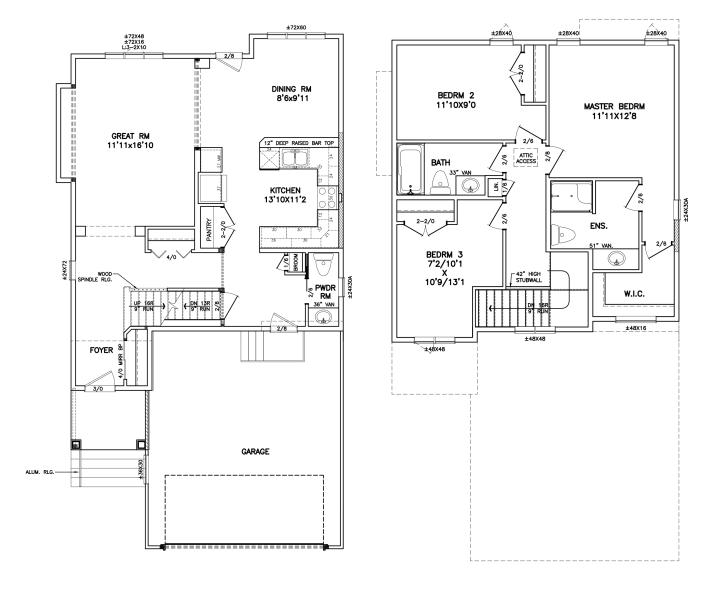

## 43 Grey Heron Drive

SAGE CREEK

FLORENCE II

2-Storey

1,628 sq. ft.

3 Bedrooms

2 1/2 Bathrooms

## 43 Grey Heron Drive