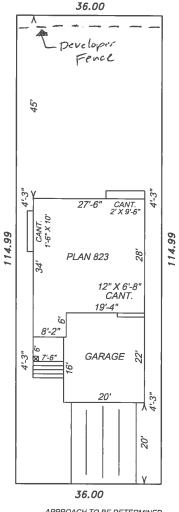

## DES HIVERNANTS NORTH

APPROACH TO BE DETERMINED AND TO MEET CITY OF WINNIPEG REQUIREMENTS

SECOND FLOOR PLAN 769 SQ. FT.

MAIN FLOOR PLAN 859 SQ. FT.