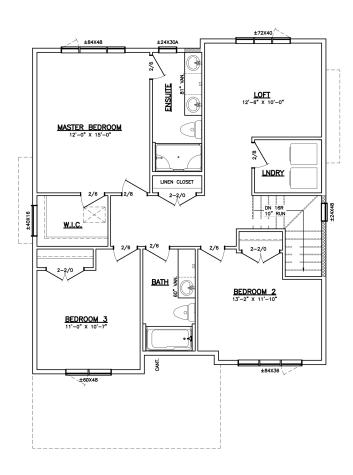

## Highlighted Features (included in price):

- 19'-6" x 22' attached garage
- Quartz countertops in powder room, kitchen and ensuite
- Entertainment unit with electric fireplace and brick surround
- Convenient 2nd floor laundry room
- Master bedroom with walk-in closet and ensuite with double vanity
- LED lighting package
- Decora switches
- Moen faucets
- Triple pane and dual Low-E windows
- 1-2-5-10 National Home Warranty

Ask your
Sales Representative
for more information
on this home!

2-Storey

2,008 sq. ft.

3 Bedrooms

2.5 Bathrooms