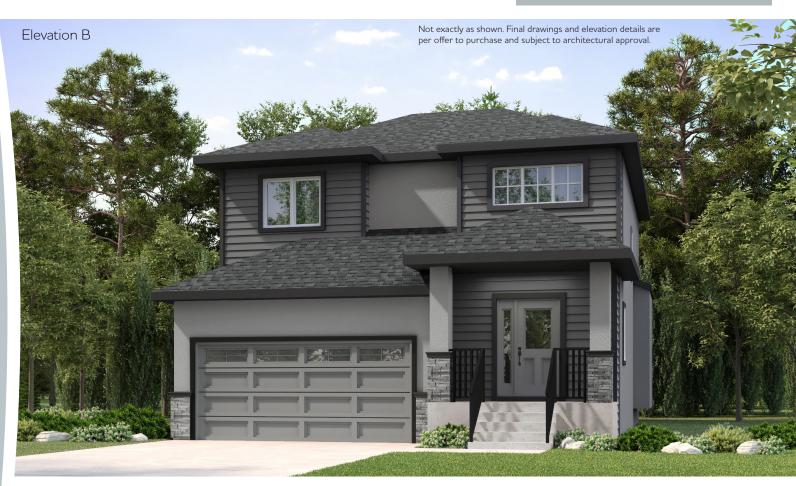

## 398 Windflower Road

BRIDGWATER TRAILS

BAYVIEW

## SHOW HOME

## Highlighted Features (included in price):

- 19'-6" x 22' attached garage
- Quartz countertops in powder room, kitchen and ensuite
- Entertainment unit with electric fireplace and brick surround
- Convenient 2nd floor laundry room
- Master bedroom with walk-in closet and ensuite with double vanity
- LED lighting package
- Decora switches
- Moen faucets
- Triple pane and dual Low-E windows
- 1-2-5-10 National Home Warranty

Ask your
Sales Representative
for more information
on this home!





2-Storey



2,008 sq. ft.



3 Bedrooms



2.5 Bathrooms