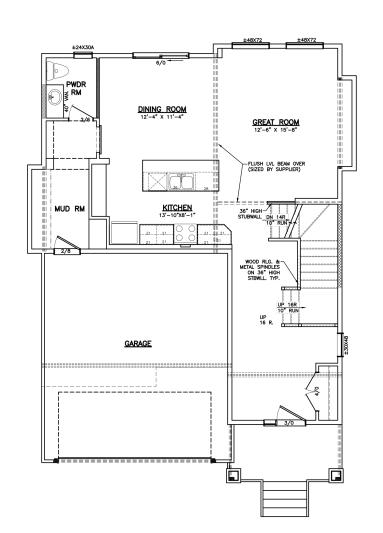

## Highlighted Features (included in price):

- 19'-6" x 22' attached garage
- Quartz countertops in powder room, kitchen and ensuite
- Entertainment unit with electric fireplace and brick surround
- Convenient 2nd floor laundry room
- Master bedroom with walk-in closet and ensuite with double vanity
- LED lighting package
- Decora switches
- Moen faucets
- Triple pane and dual Low-E windows
- 1-2-5-10 National Home Warranty

Ask your
Sales Representative
for more information
on this home!

2-Storey

2,008 sq. ft.

3 Bedrooms

2.5 Bathrooms