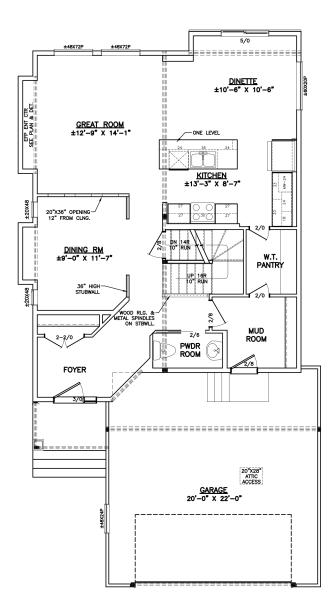

AURORA

AT NORTH POINT

Highlighted Features (included in price):

- 20' x 22' attached garage
- Open concept layout
- Professionally designed kitchen with walk-thru pantry and island
- Master bedroom with walk-in closet and ensuite
- Convenient 2nd floor laundry
- Designer faucets
- LED lighting package
- Decora switches
- Premium trimwork
- Triple pane and dual Low-E windows
- 1-2-5-10 National Home Warranty

## 348 Atlas Crescent PRAIRIEHAVEN

2,056 sq. ft.

2 1/2 Bathrooms

One Dr. David Friesen Drive | Winnipeg, Manitoba R3X 0G8 | Phone: (204) 224-4243 | kensingtonhomes.com

## AURORA AT NORTH POINT 348 Atlas Crescent

One Dr. David Friesen Drive Phone: (20 Winnipeg, Manitoba kensingto

Phone: (204) 224-4243 kensingtonhomes.com

All illustrations are artist's conception and may vary. Room dimensions are approximate. Windows and room sizes may vary with elevations. Mechanical equipment location and placement subject to change as required by building code and at discretion of builder. Furniture outlines for purpose of visualizing room layout only, furniture not included. Landscaping not included except where defined in offer to purchase. Kensington Homes reserves the right to change material or specifications without notice.