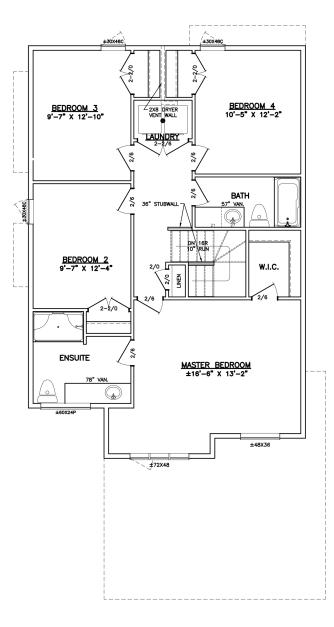

AURORA

AT NORTH POINT

Highlighted Features (included in price):

- 20' x 22' attached garage
- Open concept layout
- Professionally designed kitchen with walk-thru pantry and island
- Master bedroom with walk-in closet and ensuite
- Convenient 2nd floor laundry
- Designer faucets
- LED lighting package
- Decora switches
- Premium trimwork
- Triple pane and dual Low-E windows
- 1-2-5-10 National Home Warranty

## 348 Atlas Crescent PRAIRIEHAVEN

2,056 sq. ft.

2 1/2 Bathrooms

One Dr. David Friesen Drive | Winnipeg, Manitoba R3X 0G8 | Phone: (204) 224-4243 | kensingtonhomes.com

## AURORA AT NORTH POINT 348 Atlas Crescent

One Dr. David Friesen Drive Phone: (20 Winnipeg, Manitoba kensingto

Phone: (204) 224-4243 kensingtonhomes.com

All illustrations are artist's conception and may vary. Room dimensions are approximate. Windows and room sizes may vary with elevations. Mechanical equipment location and placement subject to change as required by building code and at discretion of builder. Furniture outlines for purpose of visualizing room layout only, furniture not included. Landscaping not included except where defined in offer to purchase. Kensington Homes reserves the right to change material or specifications without notice.