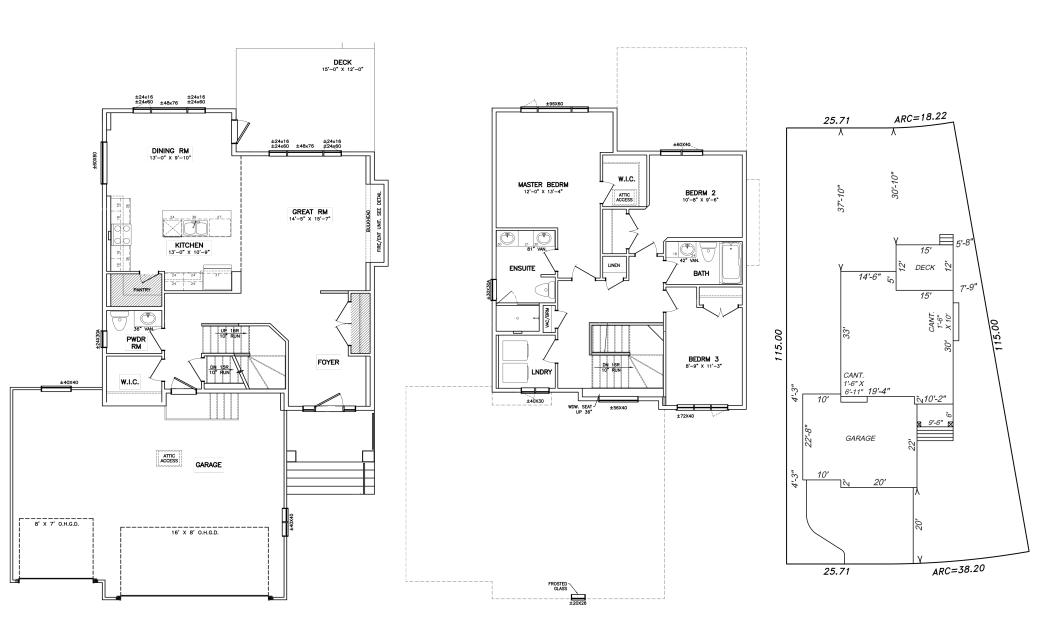

Ask your Sales Representative for more information on this home!

Century 21 Advanced Realty Phone: (204) 228-2766 anthony.reyes@kensingtonhomes.com

Two-Storey

per offer to purchase and subject to

1,861 sq. ft.

Not exactly as shown. Final drawings and elevation details are

3 Bedrooms

2.5 Bathrooms