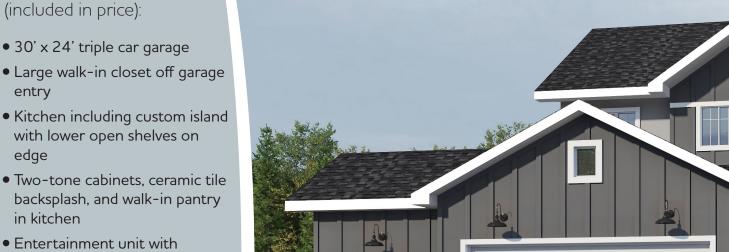

Highlighted Features

Elevation E

MEADOWLANDS

electric fireplace, stone detailing, and custom shelves/ mantle

• Vinyl plank flooring throughout main living area

- Quartz countertops throughout
- Primary bedroom with walk-in closet and ensuite with double vanity and tiled shower
- 1-2-5-10 National Home Warranty