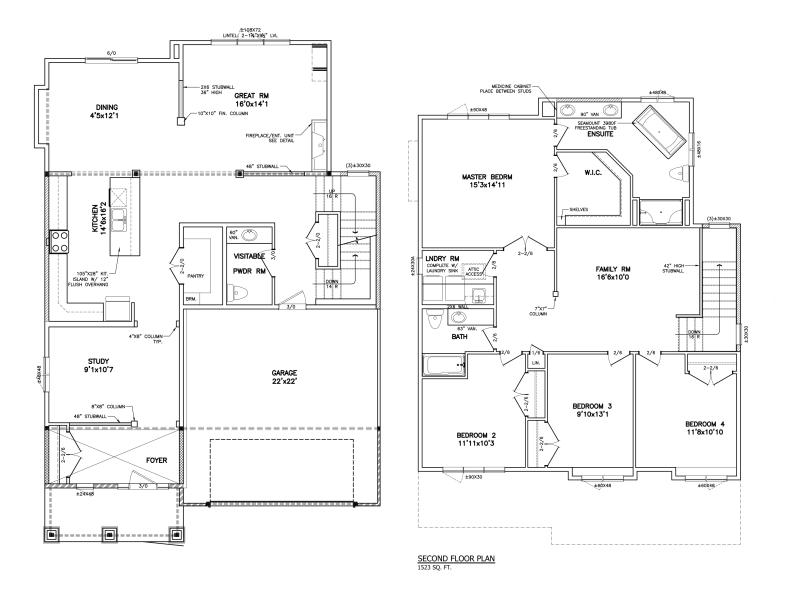

## Highlighted Features (included in price):

- 22' x 22' attached garage
- Visitable front entrance and powder room
- Main floor study
- Spacious kitchen with island and walk-in pantry
- Convenient 2nd floor laundry and loft
- Master bedroom with walk-in closet and ensuite
- Designer faucets
- LED lighting package
- Decora switches
- Premium trim work
- Triple pane and dual Low-E windows
- 1-2-5-10 National Home Warranty

Ask your
Sales Representative
for more information
on this home!

2-Storey

2,858 sq. ft.

4 Bedrooms

2.5 Bathrooms

MAIN FLOOR PLAN 1335 SQ. FT.