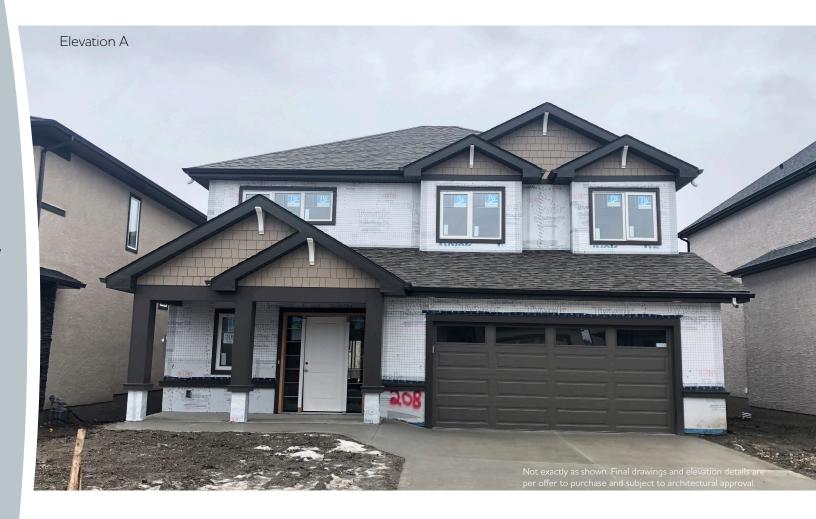

## 208 Creekside Road

BRIDGWATER

BRAMPTON

## Highlighted Features (included in price):

- 22' x 22' attached garage
- Visitable front entrance and powder room
- Main floor study
- Spacious kitchen with island and walk-in pantry
- Convenient 2nd floor laundry and loft
- Master bedroom with walk-in closet and ensuite
- Designer faucets
- LED lighting package
- Decora switches
- Premium trim work
- Triple pane and dual Low-E windows
- 1-2-5-10 National Home Warranty

Ask your
Sales Representative
for more information
on this home!

2-Storey

2,858 sq. ft.

4 Bedrooms

2.5 Bathrooms

MAIN FLOOR PLAN 1335 SQ. FT.