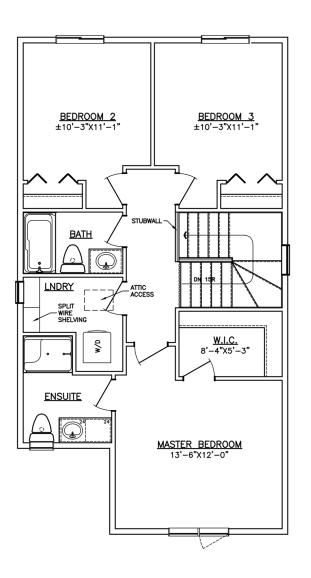

## **Highlighted Features** (included in price):

- 22' x 22' attached garage
- Open concept layout
- Spacious kitchen with breakfast bar and walk-in pantry
- Convenient 2nd floor laundry
- Master bedroom with walk-in closet and ensuite
- Designer faucets
- Decora switches
- Premium trim work
- LED lighting package
- Triple pane and dual Low-E windows
- 1-2-5-10 National Home Warranty

Ask your Sales Representative for more information on this home!

2-Storey

1,510 sq. ft.

3 Bedrooms

2.5 Bathrooms

 $\frac{\text{MAIN FLOOR PLAN}}{1/8" = 1'-0"}$  672 SQ FT

SECOND FLOOR PLAN 1/8" = 1'-0" 838 SQ FT