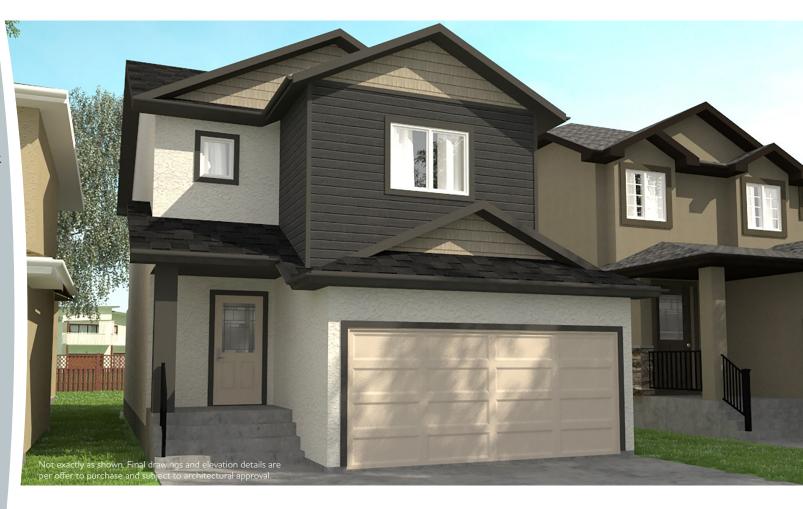

## 151 Atlas Crescent | AURORA AT NORTH POINT

CLIFFPOINT

## **Highlighted Features** (included in price):

- 22' x 22' attached garage
- Open concept layout
- Spacious kitchen with breakfast bar and walk-in pantry
- Convenient 2nd floor laundry
- Master bedroom with walk-in closet and ensuite
- Designer faucets
- Decora switches
- Premium trim work
- LED lighting package
- Triple pane and dual Low-E windows
- 1-2-5-10 National Home Warranty

Ask your Sales Representative for more information on this home!

2-Storey

1,510 sq. ft.

3 Bedrooms

2.5 Bathrooms

 $\frac{\text{MAIN FLOOR PLAN}}{1/8" = 1'-0"}$  672 SQ FT

SECOND FLOOR PLAN 1/8" = 1'-0" 838 SQ FT