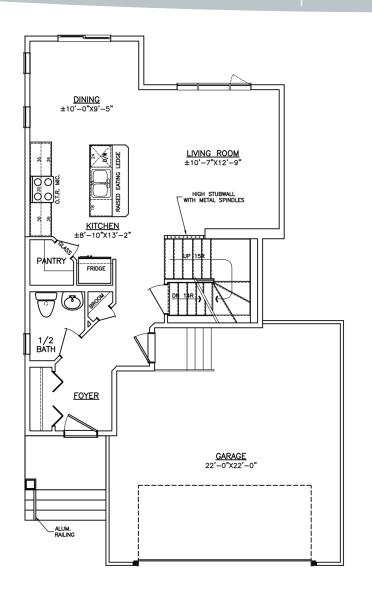

Ask your Sales Representative for more information on this home!

2-Storey

1,510 sq. ft.

3 Bedrooms

2.5 Bathrooms

 $\frac{\text{MAIN FLOOR PLAN}}{1/8" = 1'-0"}$  672 SQ FT

SECOND FLOOR PLAN 1/8" = 1'-0" 838 SQ FT