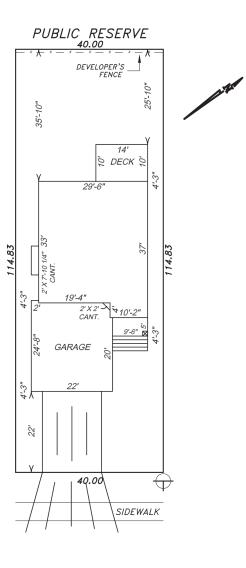

## 15 Orion Crescent SOUTHBURY

AURORA AT NORTH POINT

## SHOW HOME

2-Storey

2,189 sq. ft.

3 Bedrooms

2.5 Bathrooms