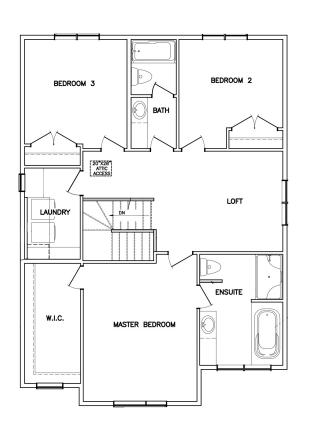

## 15 Orion Crescent SOUTHBURY

AURORA AT NORTH POINT

## SHOW HOME

2-Storey

2,189 sq. ft.

3 Bedrooms

2.5 Bathrooms