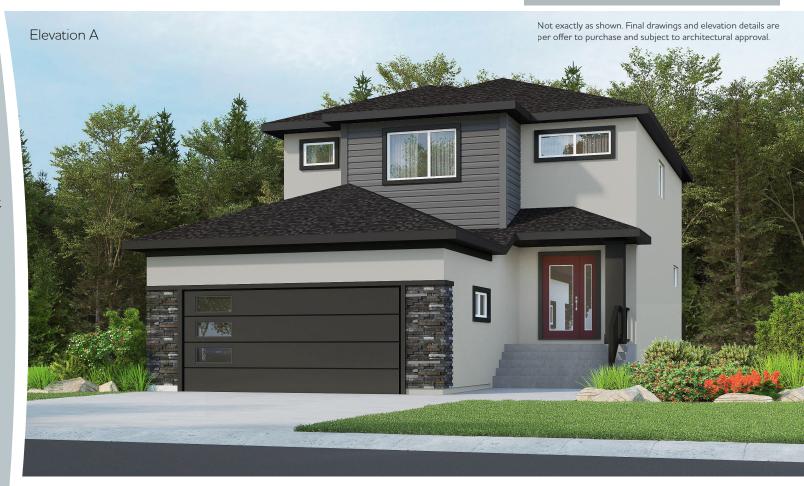

## 15 Orion Crescent SOUTHBURY

AURORA AT NORTH POINT

## SHOW HOME

2-Storey

2,189 sq. ft.

3 Bedrooms

2.5 Bathrooms