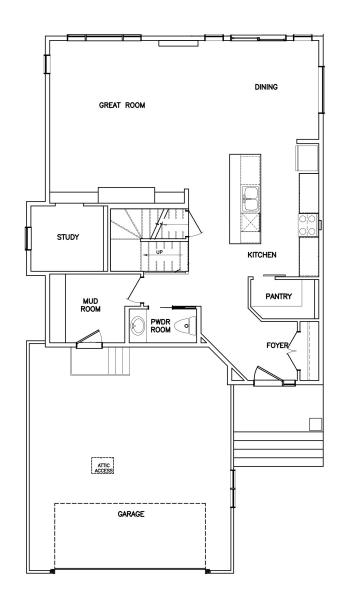

## 15 Orion Crescent SOUTHBURY

AURORA AT NORTH POINT

## SHOW HOME

2-Storey

2,189 sq. ft.

3 Bedrooms

2.5 Bathrooms

## Highlighted Features (included in price):

- 22' x 24' attached garage
- Walk-out basement
- Smooth painted ceilings throughout
- Vinyl plank flooring throughout main floor
- Kitchen includes Quartz countertops, under-cabinet lighting and ceramic tile backsplash
- Entertainment unit with electric fireplace
- LED lighting package
- Decora switches
- Moen faucets
- Triple pane and dual Low-E windows
- 1-2-5-10 National Home Warranty