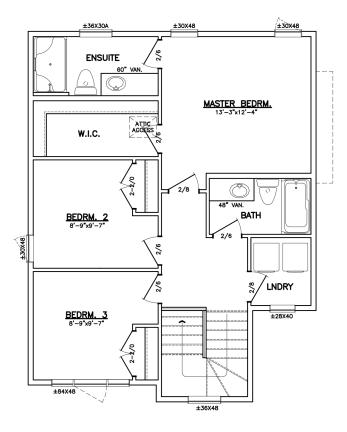

Ask your
Sales Representative
for more information
on this home!

2-Storey

1,595 sq. ft.

3 Bedrooms

2 1/2 Bathrooms

SECOND FLOOR PLAN FLOOR AREA: 790 SQ.FT.

MAIN FLOOR PLAN FLOOR AREA: 805 SQ.FT.