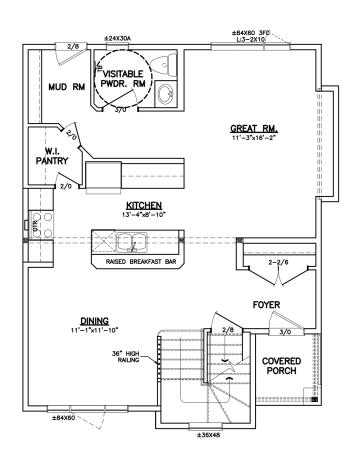

Ask your
Sales Representative
for more information
on this home!

2-Storey

1,595 sq. ft.

3 Bedrooms

2 1/2 Bathrooms

SECOND FLOOR PLAN FLOOR AREA: 790 SQ.FT.

MAIN FLOOR PLAN FLOOR AREA: 805 SQ.FT.