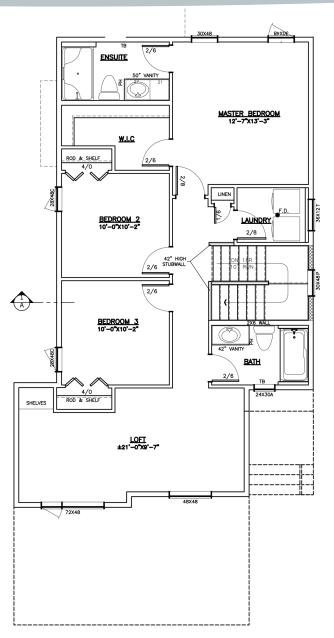

Ask your
Sales Representative
for more information
on this home!

2-Storey

1,842 sq. ft.

3 Bedrooms

2.5 Bathrooms

MAIN FLOOR PLAN 1/8" = 1'-0" 883 SQ FT SECOND FLOOR PLAN 1/8" = 1'-0" 959 SQ. FT.