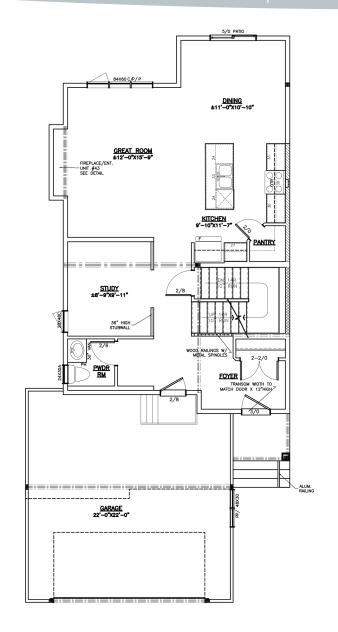

Ask your
Sales Representative
for more information
on this home!

2-Storey

1,842 sq. ft.

3 Bedrooms

2.5 Bathrooms

MAIN FLOOR PLAN 1/8" = 1'-0" 883 SQ FT SECOND FLOOR PLAN 1/8" = 1'-0" 959 SQ. FT.