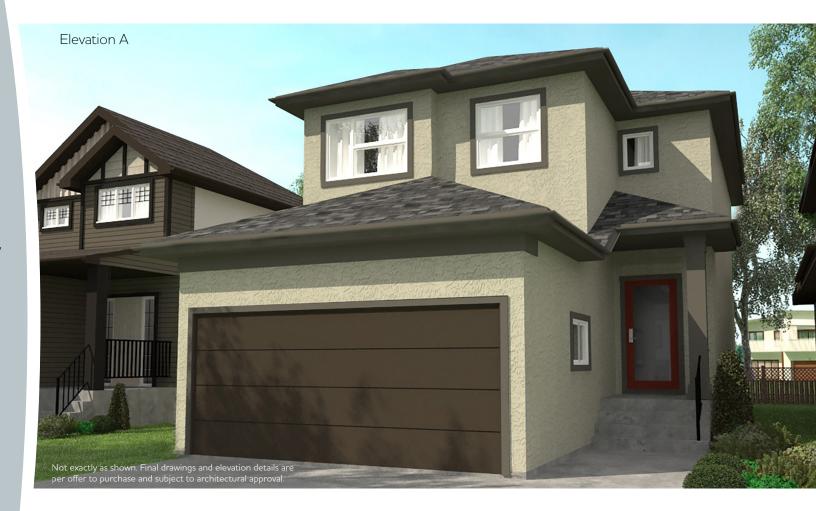

## 133 Red Sky Road

SAGE CREEK

## Highlighted Features (included in price):

- 22' x 22' attached garage
- Attractive front elevation details
- Main floor study
- Spacious kitchen with island and walk-in pantry
- Convenient 2nd floor laundry and loft
- Master bedroom with walk-in closet and ensuite
- Designer faucets
- LED lighting package
- Decora switches
- Premium trim work
- Triple pane and dual Low-E windows
- 1-2-5-10 National Home Warranty

Ask your
Sales Representative
for more information
on this home!

2-Storey

1,842 sq. ft.

3 Bedrooms

2.5 Bathrooms

MAIN FLOOR PLAN 1/8" = 1'-0" 883 SQ FT SECOND FLOOR PLAN 1/8" = 1'-0" 959 SQ. FT.