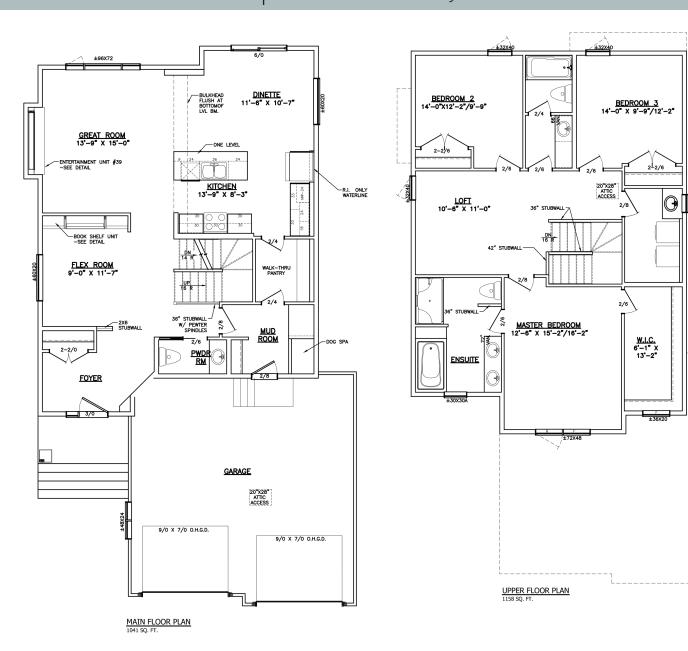

## 129 Kestrel Way

RIDGEWOOD WEST

WESTBROOK

2-Storey

2,199 sq. ft.

3 Bedrooms

2 1/2 Bathrooms