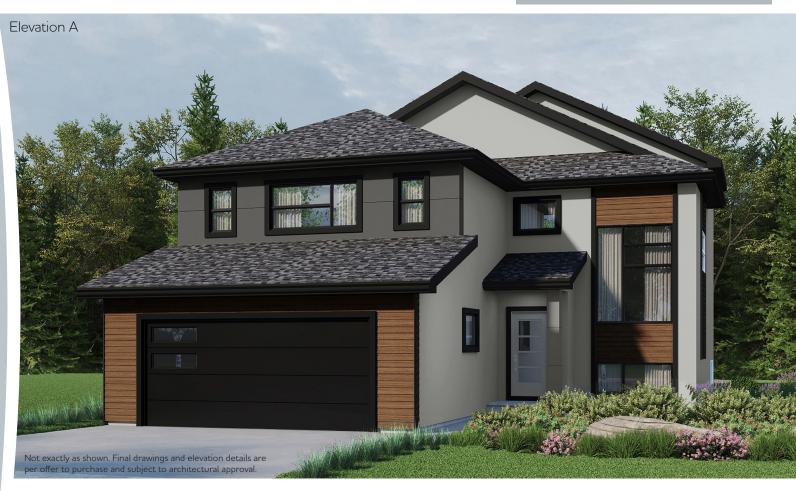

## 123 Middlechurch Gate AUGUSTA

PARKVIEW POINTE

## SHOW HOME

- 22' x 22' double car garage
- 10' x 14' rear deck with aluminum railing
- Front landscaping with inground sprinkler system
- Custom painted feature walls
- Vinyl plank flooring throughout main living areas
- Quartz countertops in kitchen and ensuite
- Entertainment unit with electric fireplace, glass shelves and maple mantle
- 60 gallon hot water tank
- 200 amp panel
- Triple pane and dual Low-E windows
- 1-2-5-10 National Home Warranty

Ask your
Sales Representative
for more information
on this home!

Bi-Level

2,180 sq. ft.

4 Bedrooms

3 Bathrooms

MAIN FLOOR PLAN 1109 SQ. FT.