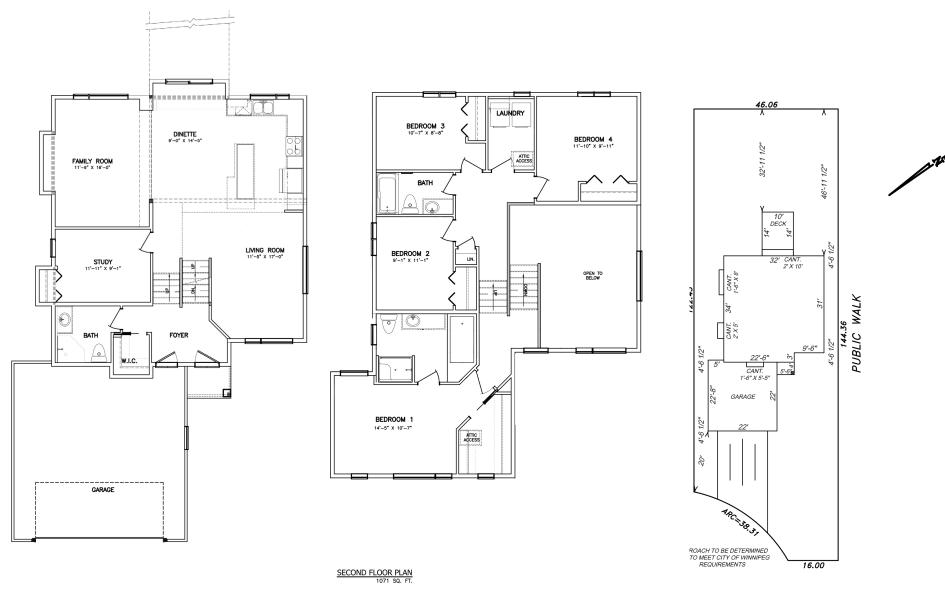

Ask your
Sales Representative
for more information
on this home!

Bi-Level

2,180 sq. ft.

4 Bedrooms

3 Bathrooms

MAIN FLOOR PLAN 1109 SQ. FT.