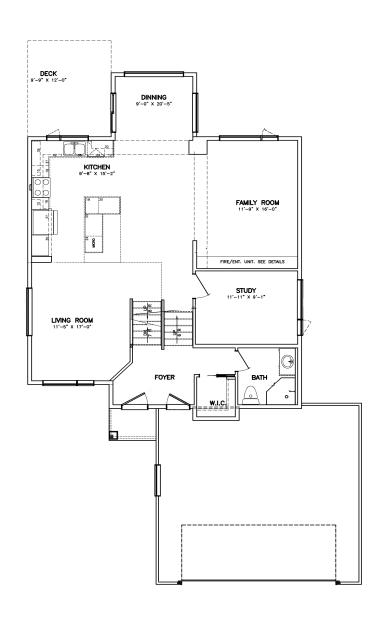

## 11 Chimney Swift Way

AUGUSTA

SHOW HOME

Tabitha Baete REALTOR® Keller Williams Real Estate Services Phone: (204) 330-1103

Two-Storey

2,329 sq. ft.

4 Bedrooms

3 Bathrooms