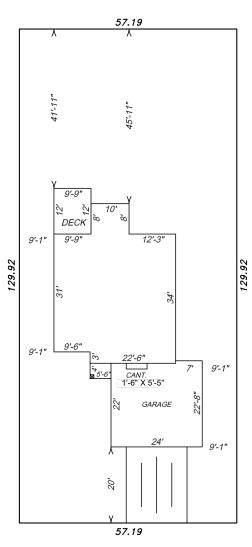

## Highlighted Features (included in price):

- 24' x 22' double attached garage
- Electric fireplace with ceramic tile and maple bench
- Caesarstone quartz countertops in kitchen and ensuite
- Laminate flooring throughout main floor
- Main floor study
- Second floor laundry room
- Large closet space to all bedrooms
- Primary bedroom with walk-in closet and 4-piece ensuite with soaker tub
- 60 gallon hot water tank
- 200 amp panel
- 1-2-5-10 National Home Warranty

Ask your
Sales Representative
for more information
on this home!

## 11 Chimney Swift Way

AUGUSTA



SHOW HOME



Tabitha Baete REALTOR® Keller Williams Real Estate Services Phone: (204) 330-1103



Two-Storey



2,329 sq. ft.



4 Bedrooms



3 Bathrooms