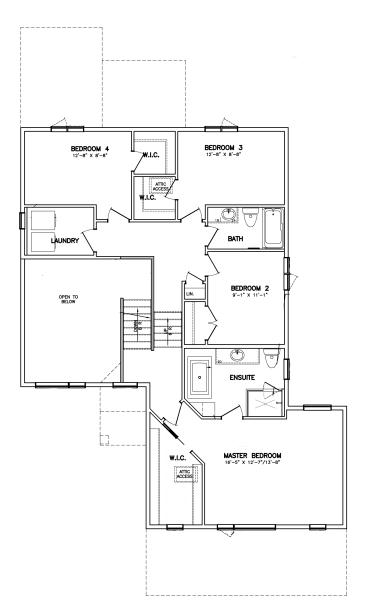

## 11 Chimney Swift Way

AUGUSTA

SHOW HOME

Tabitha Baete REALTOR® Keller Williams Real Estate Services Phone: (204) 330-1103

Two-Storey

2,329 sq. ft.

4 Bedrooms

3 Bathrooms